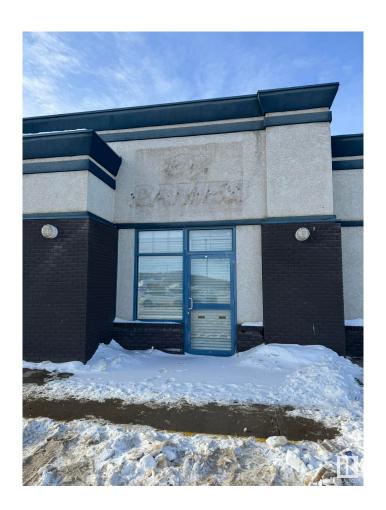

### \$0

0 Bedroom, 0.00 Bathroom, Retail on 0.00 Acres

Cold Lake South, Cold Lake, AB

Discover an exceptional leasing opportunity in Cold Lake, Alberta, right next to Wal-Mart, where your business can thrive with high visibility and foot traffic. This 1,330 sq ft space is currently empty and primed for immediate occupancy, offering a blank canvas for your retail or service-based business. Benefit from the convenience of ample parking, multiple access points, and the flexibility to customize the space to your business's needs. With basic utilities already in place and opportunities for prominent signage, this location is ideal for retail shops, boutiques, and more. Seize this chance to establish or expand your business in a dynamic shopping area.