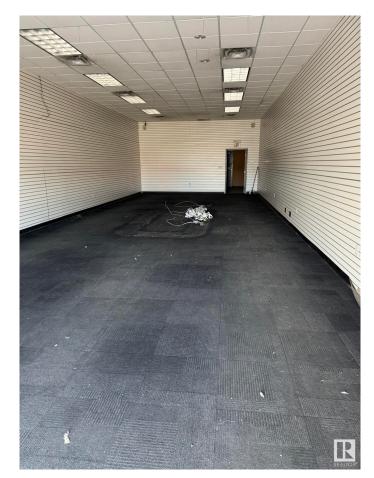

### \$0

0 Bedroom, 0.00 Bathroom, Retail on 0.00 Acres

Cold Lake South, Cold Lake, AB

Discover an exceptional leasing opportunity in Cold Lake, Alberta, right next to Wal-Mart, where your business can thrive with high visibility and foot traffic. This 1,330 sq ft space is currently empty and primed for immediate occupancy, offering a blank canvas for your retail or service-based business. Benefit from the convenience of ample parking, multiple access points, and the flexibility to customize the space to your business's needs. With basic utilities already in place and opportunities for prominent signage, this location is ideal for retail shops, boutiques, and more. Seize this chance to establish or expand your business in a dynamic shopping area.