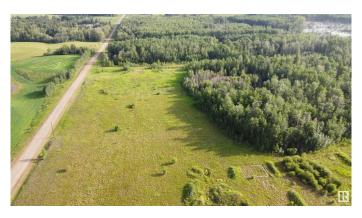

#### \$639,000

0 Bedroom, 0.00 Bathroom, Rural on 161.00 Acres

Lac Ste Anne, Rural Lac Ste. Anne County, AB

161 Acres of land currently zoned industrial that fronts onto Highway 43 and R.R. 42 located in Lac Ste Anne Business Park. Sellers have a preliminary subdivision plan for 3 stages of residential and 1 stage of industrial that includes 7 industrial lots ranging from 0.99 to 1.30 hectares (2.44 to 3.21 acres) that front onto Highway 43, which could also be consolidated to make larger lots. Power and gas are available at the property line with a service road that runs parallel to the Highway.