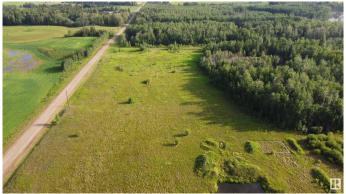

#### \$639,000

0 Bedroom, 0.00 Bathroom, Rural on 161.00 Acres

Lac Ste Anne, Rural Lac Ste. Anne County, AB

161 Acres of land currently zoned industrial that fronts onto Highway 43 and R.R. 42 located in Lac Ste Anne Business Park. Sellers have a preliminary subdivision plan for 3 stages of residential and 1 stage of industrial that includes 7 industrial lots ranging from 0.99 to 1.30 hectares (2.44 to 3.21 acres) that front onto Highway 43, which could also be consolidated to make larger lots. Power and gas are available at the property line with a service road that runs parallel to the Highway.