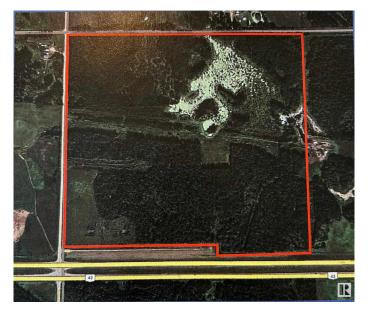

#### \$639,000

0 Bedroom, 0.00 Bathroom, Rural on 161.00 Acres

Lac Ste Anne, Rural Lac Ste. Anne County, AB

161 Acres of land currently zoned industrial that fronts onto Highway 43 and R.R. 42 located in Lac Ste Anne Business Park. Sellers have a preliminary subdivision plan for 3 stages of residential and 1 stage of industrial that includes 7 industrial lots ranging from 0.99 to 1.30 hectares (2.44 to 3.21 acres) that front onto Highway 43, which could also be consolidated to make larger lots. Power and gas are available at the property line with a service road that runs parallel to the Highway.

## **Community Information**

Address R.r. 42 Hwy 43

Area Rural Lac Ste. Anne County

Subdivision Lac Ste Anne

City Rural Lac Ste. Anne County

County ALBERTA

Province AB

Postal Code T0E 1G0