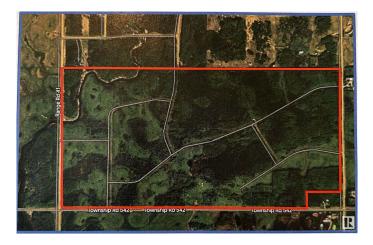

#### \$999,000

0 Bedroom, 0.00 Bathroom, Rural on 315.00 Acres

Lac Ste Anne, Rural Lac Ste. Anne County, AB

315 Acres of land zoned AG1 located on TWP 542 and R.R. 41 for sale in Lac Ste Anne County. This parcel is currently used for agricultural, but the land has roughed in roads throughout the parcel that would help the future owner to subdivide the land into smaller country residential lots. Power and gas are available in the area.

### **Community Information**

| Address     | Twp 542 R.r. 41            |
|-------------|----------------------------|
| Area        | Rural Lac Ste. Anne County |
| Subdivision | Lac Ste Anne               |
| City        | Rural Lac Ste. Anne County |
| County      | ALBERTA                    |
| Province    | AB                         |
| Postal Code | T0E 1H0                    |