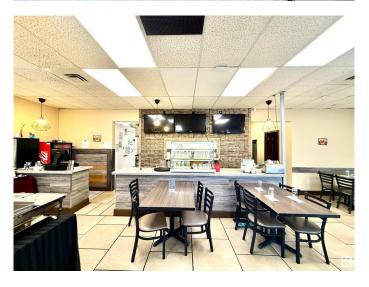

#### \$150,000

0 Bedroom, 0.00 Bathroom, Business on 0.00 Acres

Carlisle, Edmonton, AB

This rare opportunity features a high-visibility restaurant situated in a bustling shopping center with plenty of free parking, making it an excellent location for success. Spanning 1,000 sq. ft., the space is fully equipped and offers great potential for multiple business ventures. A new owner has the flexibility to introduce a different type of cuisine with landlord approval. With affordable rent and an easy-to-manage setup, this is a perfect opportunity for a family business or an entrepreneur looking to enter the food industry. Don't miss out on this exciting chance!!