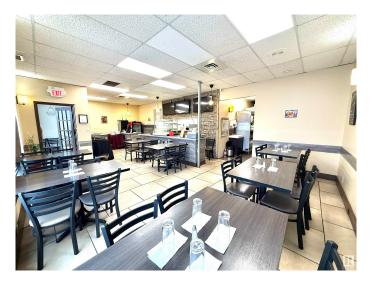

#### \$150,000

0 Bedroom, 0.00 Bathroom, Business on 0.00 Acres

Carlisle, Edmonton, AB

This rare opportunity features a high-visibility restaurant situated in a bustling shopping center with plenty of free parking, making it an excellent location for success. Spanning 1,000 sq. ft., the space is fully equipped and offers great potential for multiple business ventures. A new owner has the flexibility to introduce a different type of cuisine with landlord approval. With affordable rent and an easy-to-manage setup, this is a perfect opportunity for a family business or an entrepreneur looking to enter the food industry. Don't miss out on this exciting chance!!