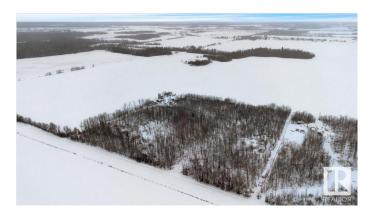

## \$86,000

0 Bedroom, 0.00 Bathroom, Rural on 4.97 Acres

None, Rural Lac Ste. Anne County, AB

ESCAPE to your own private sanctuary on nearly 5 acres of lush, treed land, offering the perfect balance of tranquility and natural beauty. Located just minutes from Rich Valley and Highway 33, this property is ideally positioned near Lac La Nonne and Majeau Lake, providing endless outdoor recreation opportunities. Only 45 minutes from EDMONTON, 20 minutes to BARRHEAD or GUNN, and 25 minutes to ALBERTA BEACH, you'II enjoy the peace of rural living with easy access to local amenities. There are no services currently available, a gas line utility ROW runs through the property. Whether you're dreaming of building your custom home or simply seeking a peaceful retreat, this rare find offers the perfect canvas. The potential for this property is endless! DON'T MISS OUT on the chance to own a piece of Alberta's stunning landscape.