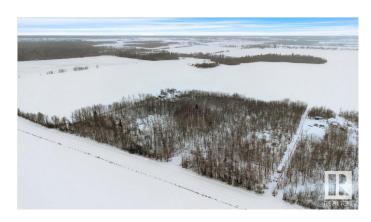

## \$86,000

0 Bedroom, 0.00 Bathroom, Rural on 4.97 Acres

None, Rural Lac Ste. Anne County, AB

ESCAPE to your own private sanctuary on nearly 5 acres of lush, treed land, offering the perfect balance of tranquility and natural beauty. Located just minutes from Rich Valley and Highway 33, this property is ideally positioned near Lac La Nonne and Majeau Lake, providing endless outdoor recreation opportunities. Only 45 minutes from EDMONTON, 20 minutes to BARRHEAD or GUNN, and 25 minutes to ALBERTA BEACH, you'II enjoy the peace of rural living with easy access to local amenities. There are no services currently available, a gas line utility ROW runs through the property. Whether you're dreaming of building your custom home or simply seeking a peaceful retreat, this rare find offers the perfect canvas. The potential for this property is endless! DON'T MISS OUT on the chance to own a piece of Alberta's stunning landscape.