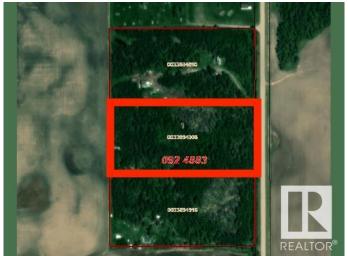

## **Community Information**

Address 56310 Rge Road 31

Area Rural Lac Ste. Anne County

Subdivision None

City Rural Lac Ste. Anne County

County ALBERTA

Province AB

Postal Code T0E 1A0