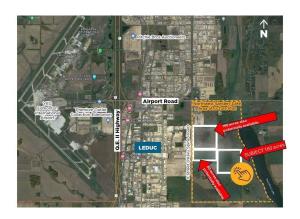

## \$20,000,000

0 Bedroom, 0.00 Bathroom, Single Family on 0.00 Acres

Nisku, Nisku, AB

160 Acres. Located in the Northwest Saunders Lake ASP; Five minute drive to Edmonton International Airport; Adjacent to Leduc city limits and 10 minutes to Leduc core; Parcels can be purchased together or separately; Located south of Nisku Business Park; Parcel Size: 80 AC + 160 AC + 160 AC=400 Acres. Zoning: AG (Agriculture). Legal Description: West 80 - 4;24;50;6;NW East 160 - 4;24;50;6;NE - West 160 - 4;24;50;7;SW. Information herein and auxiliary information subject to becoming outdated in time, change, and/or deemed reliable but not guaranteed. Buyer to confirm information during their Due Diligence.

## **Community Information**

Address 4-24-50-6- Ne

Area Nisku

Subdivision Nisku City Nisku

County ALBERTA

Province AB

Postal Code T9E 0A0