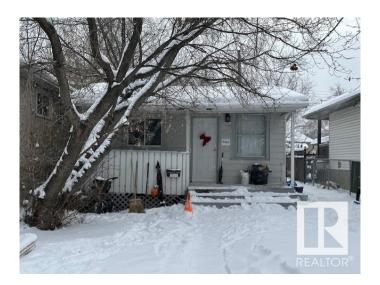

### \$179,900

2 Bedroom, 1.00 Bathroom, 667 sqft Single Family on 0.00 Acres

Mccauley, Edmonton, AB

Prime location to build and invest in the mature area location! Investor Alert or First time buyer!! Cozy livable bungalow in the mature down town city neighborhood, minutes to the heart of Edmonton! Situated on a 29' x 129' lot zoned RF3. This is a GREAT rental or live and re-development later property. 2 bedrooms, 1 bathroom, laminate flooring, metal roof, newer hot water tank, crawl space for storage. Build a new single family and duplex housing or possible four units. CLOSE TO ALL AMENITIES, SCHOOLS, MAJOR BUS ROUTES, LRT LINE, GROCERY STORES & RESTAURANTS, MEDICAL SERVICES. **BRING OFFERS! MUST SELL!** 

#### **Essential Information**

MLS® # E4420247 Price \$179,900

Bedrooms 2

Bathrooms 1.00

Full Baths 1

Square Footage 667

Acres 0.00 Year Built 1920

Type Single Family

#### **Exterior**

Exterior Wood, Vinyl

Exterior Features Landscaped, Paved Lane, Private Setting, Schools, Shopping Nearby

Roof Metal

Construction Wood, Vinyl

Foundation Concrete Perimeter