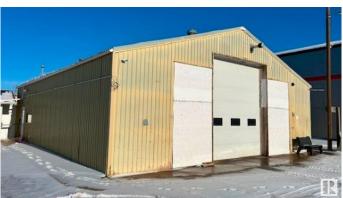

## \$749,500

0 Bedroom, 0.00 Bathroom, Industrial on 0.00 Acres

None, Stettler Town, AB

Functionality: Current warehouse and mixing plant configuration is ideally set up for concrete manufacturing services plus can accommodate a variety of other industrial uses. Location: Situated in an established industrial neighbourhood in East Stettler with easy access onto major Highways 12 and 56. Loading: Multiple overhead doors into shop area. Site Size: Only 3.49%± site coverage ratio allows for future building expansion or ample secured/gravelled yard storage (1.84 acres±). Equipment: Concrete mixing plant included in the sale price.