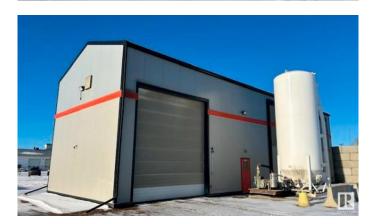

## \$749,500

0 Bedroom, 0.00 Bathroom, Industrial on 0.00 Acres

None, Stettler Town, AB

Functionality: Current warehouse and mixing plant configuration is ideally set up for concrete manufacturing services plus can accommodate a variety of other industrial uses. Location: Situated in an established industrial neighbourhood in East Stettler with easy access onto major Highways 12 and 56. Loading: Multiple overhead doors into shop area. Site Size: Only 3.49%± site coverage ratio allows for future building expansion or ample secured/gravelled yard storage (1.84 acres±). Equipment: Concrete mixing plant included in the sale price.