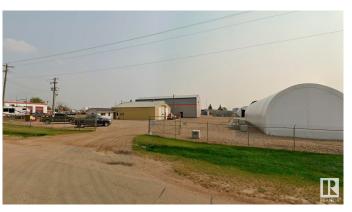

## \$749,500

0 Bedroom, 0.00 Bathroom, Industrial on 0.00 Acres

None, Stettler Town, AB

Functionality: Current warehouse and mixing plant configuration is ideally set up for concrete manufacturing services plus can accommodate a variety of other industrial uses. Location: Situated in an established industrial neighbourhood in East Stettler with easy access onto major Highways 12 and 56. Loading: Multiple overhead doors into shop area. Site Size: Only 3.49%± site coverage ratio allows for future building expansion or ample secured/gravelled yard storage (1.84 acres±). Equipment: Concrete mixing plant included in the sale price.