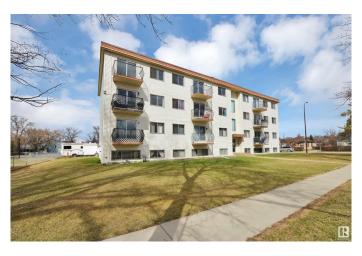

## \$1,900,000

0 Bedroom, 0.00 Bathroom, Multi-Family Commercial on 0.00 Acres

None, Stettler Town, AB

Dillman Manor is a nineteen suite apartment building located at 5702 - 50A Avenue in Stettler, Alberta, in the neighbourhood of Rosedale. It is a three and a half storey walk-up, wood-frame construction building with balconies. There is a large paved parking lot located at the rear of the building. The suite mix is 8 one-bedroom suites, 7 standard two-bedroom suites, and 4 oversized two-bedroom suites. The roof was replaced in 2025.