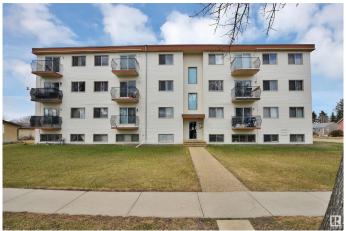

## \$1,900,000

0 Bedroom, 0.00 Bathroom, Multi-Family Commercial on 0.00 Acres

None, Stettler Town, AB

Dillman Manor is a nineteen suite apartment building located at 5702 - 50A Avenue in Stettler, Alberta, in the neighbourhood of Rosedale. It is a three and a half storey walk-up, wood-frame construction building with balconies. There is a large paved parking lot located at the rear of the building. The suite mix is 8 one-bedroom suites, 7 standard two-bedroom suites, and 4 oversized two-bedroom suites. The roof was replaced in 2025.