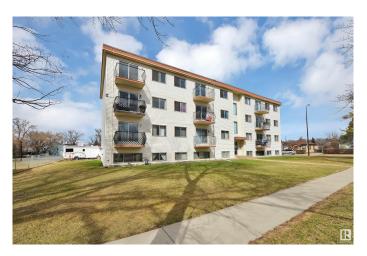

## \$1,900,000

0 Bedroom, 0.00 Bathroom, Multi-Family Commercial on 0.00 Acres

None, Stettler Town, AB

Dillman Manor is a nineteen suite apartment building located at 5702 - 50A Avenue in Stettler, Alberta, in the neighbourhood of Rosedale. It is a three and a half storey walk-up, wood-frame construction building with balconies. There is a large paved parking lot located at the rear of the building. The suite mix is 8 one-bedroom suites, 7 standard two-bedroom suites, and 4 oversized two-bedroom suites. The roof was replaced in 2025.