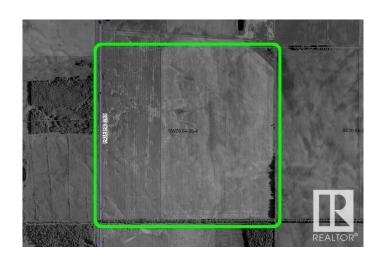

### \$775,000

0 Bedroom, 0.00 Bathroom, Rural on 160.00 Acres

None, Rural Westlock County, AB

160 Acres of crop land in Westlock County, AB East of Fawcett just South of 663. 155 Acres cultivatable with a history of cereal crop and forage production. 3 additional quarter sections available for purchase in close proximity to this parcel.