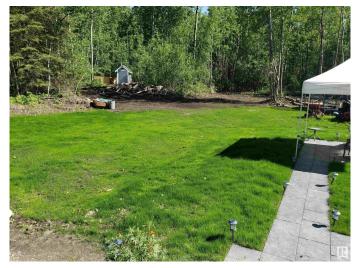

### \$100,000

0 Bedroom, 0.00 Bathroom, Rural on 2.46 Acres

Belle Vista Estates, Rural Lac Ste. Anne County, AB

Take a stroll on this beautiful quiet piece of property in the established subdivision of Belle Vista Estates. Where you'll find this peaceful and private 2.46 acre lot, with underground power already paid for and serviced. Loads of gravel brought in for the driveway, a value of \$10,000 already completed for you! Surrounded by glorious views of the countryside, build your dream home amongst mature trees and serenity. Gas from West Parkland Gas Co-op is at the lot line. Enjoy the established hobby garden, oodles of rural adventures and berry picking days in the country! Act now, build in time to enjoy summertime in rural Alberta!

#### **Exterior**

Exterior Features Backs Onto Park/Trees, Private Setting, Recreation Use