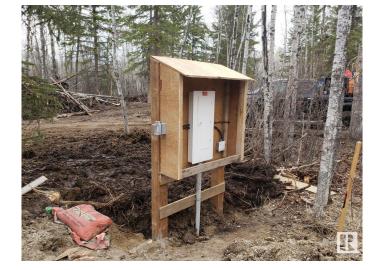

### \$100,000

0 Bedroom, 0.00 Bathroom, Rural on 2.46 Acres

Belle Vista Estates, Rural Lac Ste. Anne County, AB

Take a stroll on this beautiful quiet piece of property in the established subdivision of Belle Vista Estates. Where you'll find this peaceful and private 2.46 acre lot, with underground power already paid for and serviced. Loads of gravel brought in for the driveway, a value of \$10,000 already completed for you! Surrounded by glorious views of the countryside, build your dream home amongst mature trees and serenity. Gas from West Parkland Gas Co-op is at the lot line. Enjoy the established hobby garden, oodles of rural adventures and berry picking days in the country! Act now, build in time to enjoy summertime in rural Alberta!