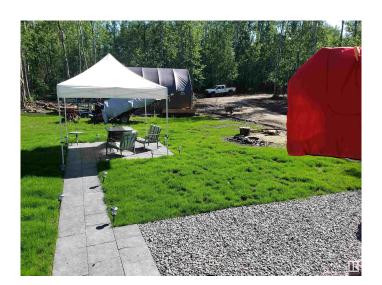

### \$100,000

0 Bedroom, 0.00 Bathroom, Rural on 2.46 Acres

Belle Vista Estates, Rural Lac Ste. Anne County, AB

Take a stroll on this beautiful quiet piece of property in the established subdivision of Belle Vista Estates. Where you'll find this peaceful and private 2.46 acre lot, with underground power already paid for and serviced. Loads of gravel brought in for the driveway, a value of \$10,000 already completed for you! Surrounded by glorious views of the countryside, build your dream home amongst mature trees and serenity. Gas from West Parkland Gas Co-op is at the lot line. Enjoy the established hobby garden, oodles of rural adventures and berry picking days in the country! Act now, build in time to enjoy summertime in rural Alberta!

#### **Exterior**

Exterior Features Backs Onto Park/Trees, Private Setting, Recreation Use