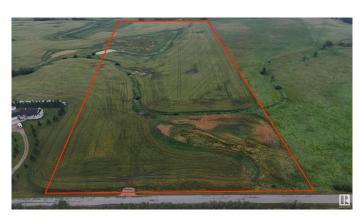

### \$1,199,000

0 Bedroom, 0.00 Bathroom, Rural on 40.03 Acres

Colchester Lane, Rural Strathcona County, AB

Here is your chance to own 40 ACRES only 1 mile from Edmonton City limits in the GROWING SOUTHEAST AREA! Excellent access from 41 Ave SW! This land is NOT located in Edmonton, and therefore FREEDOM REMAINS! Build your dream house and shop! Bring your animals! Start a hobby farm! Land is very suitable for a WALKOUT estate, with gently rolling hills and beautiful views! PAVED ALL THE WAY! Only 5 mins from Edmonton or Beaumont! NEW DRIVEWAY & BUILD SITE ALREADY IN!

## **Community Information**

Address 51111 Rr 233

Area Rural Strathcona County

Subdivision Colchester Lane

City Rural Strathcona County

County ALBERTA

Province AB

Postal Code T8B 1K6