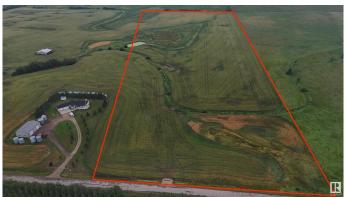

### \$1,199,000

0 Bedroom, 0.00 Bathroom, Rural on 40.03 Acres

Colchester Lane, Rural Strathcona County, AB

Here is your chance to own 40 ACRES only 1 mile from Edmonton City limits in the GROWING SOUTHEAST AREA! Excellent access from 41 Ave SW! This land is NOT located in Edmonton, and therefore FREEDOM REMAINS! Build your dream house and shop! Bring your animals! Start a hobby farm! Land is very suitable for a WALKOUT estate, with gently rolling hills and beautiful views! PAVED ALL THE WAY! Only 5 mins from Edmonton or Beaumont! NEW DRIVEWAY & BUILD SITE ALREADY IN!

## **Community Information**

Address 51111 Rr 233

Area Rural Strathcona County

Subdivision Colchester Lane

City Rural Strathcona County

County ALBERTA

Province AB

Postal Code T8B 1K6