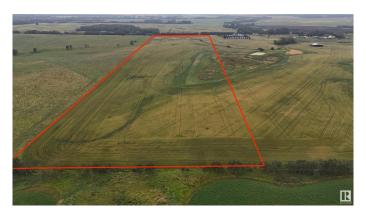

### \$1,199,000

0 Bedroom, 0.00 Bathroom, Rural on 40.03 Acres

Colchester Lane, Rural Strathcona County, AB

Here is your chance to own 40 ACRES only 1 mile from Edmonton City limits in the GROWING SOUTHEAST AREA! Excellent access from 41 Ave SW! This land is NOT located in Edmonton, and therefore FREEDOM REMAINS! Build your dream house and shop! Bring your animals! Start a hobby farm! Land is very suitable for a WALKOUT estate, with gently rolling hills and beautiful views! PAVED ALL THE WAY! Only 5 mins from Edmonton or Beaumont! NEW DRIVEWAY & BUILD SITE ALREADY IN!

## **Community Information**

Address 51111 Rr 233

Area Rural Strathcona County

Subdivision Colchester Lane

City Rural Strathcona County

County ALBERTA

Province AB

Postal Code T8B 1K6