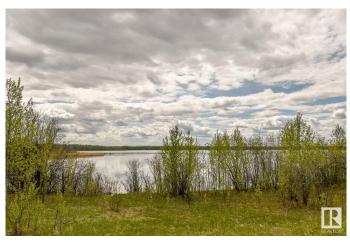

#### \$699,000

0 Bedroom, 0.00 Bathroom, Rural on 99.10 Acres

None, Rural Lac Ste. Anne County, AB

Welcome to an extraordinary 99-acre property, a pristine and expansive canvas nestled in the heart of nature. Boasting over half a mile of waterfront on the northeast side of Lessard Lake, this unparalleled parcel of land invites visionary developers, outdoor enthusiasts, and those seeking a tranquil escape to explore its limitless potential. The extensive lakefront offers an idyllic setting for a variety of water-based activities. Whether you envision a private retreat, an RV campground, subdividing the land into smaller parcels, or using it as your own recreational haven, this diverse landscape caters to many possibilities. From fishing and hiking to boating and other watersports, this property is a gem for outdoor enthusiasts and offers possibilities year-round. Here's a rare chance to create the property of your dreams

### Exterior

Exterior Features Backs Onto Lake, Backs Onto Park/Trees, Boating, Golf Nearby, Lake Access Property, Lake View, Private Setting, Schools, Shopping Nearby, Subdividable Lot, Treed Lot, Waterfront Property