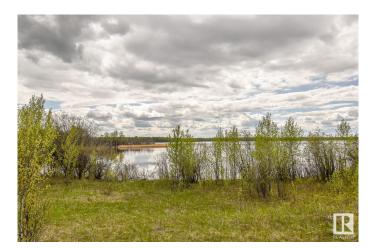

#### \$699,000

0 Bedroom, 0.00 Bathroom, Rural on 99.10 Acres

None, Rural Lac Ste. Anne County, AB

Welcome to an extraordinary 99-acre property, a pristine and expansive canvas nestled in the heart of nature. Boasting over half a mile of waterfront on the northeast side of Lessard Lake, this unparalleled parcel of land invites visionary developers, outdoor enthusiasts, and those seeking a tranquil escape to explore its limitless potential. The extensive lakefront offers an idyllic setting for a variety of water-based activities. Whether you envision a private retreat, an RV campground, subdividing the land into smaller parcels, or using it as your own recreational haven, this diverse landscape caters to many possibilities. From fishing and hiking to boating and other watersports, this property is a gem for outdoor enthusiasts and offers possibilities year-round. Here's a rare chance to create the property of your dreams

### Exterior

Exterior Features Backs Onto Lake, Backs Onto Park/Trees, Boating, Golf Nearby, Lake Access Property, Lake View, Private Setting, Schools, Shopping Nearby, Subdividable Lot, Treed Lot, Waterfront Property