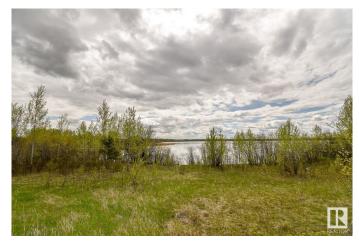

#### \$699,000

0 Bedroom, 0.00 Bathroom, Rural on 99.10 Acres

None, Rural Lac Ste. Anne County, AB

Welcome to an extraordinary 99-acre property, a pristine and expansive canvas nestled in the heart of nature. Boasting over half a mile of waterfront on the northeast side of Lessard Lake, this unparalleled parcel of land invites visionary developers, outdoor enthusiasts, and those seeking a tranquil escape to explore its limitless potential. The extensive lakefront offers an idyllic setting for a variety of water-based activities. Whether you envision a private retreat, an RV campground, subdividing the land into smaller parcels, or using it as your own recreational haven, this diverse landscape caters to many possibilities. From fishing and hiking to boating and other watersports, this property is a gem for outdoor enthusiasts and offers possibilities year-round. Here's a rare chance to create the property of your dreams

### Exterior

Exterior Features Backs Onto Lake, Backs Onto Park/Trees, Boating, Golf Nearby, Lake Access Property, Lake View, Private Setting, Schools, Shopping Nearby, Subdividable Lot, Treed Lot, Waterfront Property