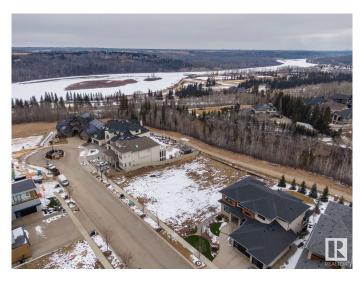

#### \$990,000

0 Bedroom, 0.00 Bathroom, Condo / Townhouse on 0.00 Acres

Keswick Area, Edmonton, AB

Rare Opportunity knocks. Picturesque 11,800+ sqft (0.275 acres) Estate WALKOUT lot backing onto RAVINE. Located in Southwest Edmonton's Keswick neighborhood, THE BANKS is unquestionably the most prestigious & private GATED community. This exclusive address features 23 lots in what will be an enclave of stunning, upscale Estate homes in the \$2.5 Million+ range. An amazing sanctuary environment bordered by Ravine, Environmental Reserve & the spectacular River Valley. Parks, ponds & a multitude of trails are just steps away. Use your own Builder. 3 & 4 car garages, Flat roof, Contemporary, Transitional or Traditionalâ€lif you can Dream it, you can Build it. This spectacular serene Country lifestyle is just minutes away to all amenities, shopping, restaurants & the Windermere Golf & CC. Architectural guidelines ensure that only the highest quality is attained for individual residences & overall street appearance.

## Exterior

Exterior Features Airport Nearby, Backs Onto Park/Trees, Cul-De-Sac, Environmental Reserve, Gated Community, Golf Nearby, Playground Nearby, Private Setting, Ravine View, Schools, Shopping Nearby, See Remarks