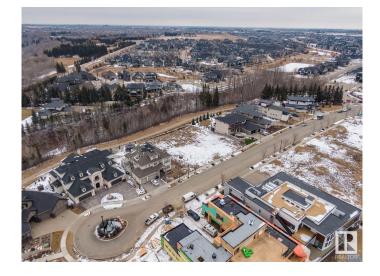

#### \$990,000

0 Bedroom, 0.00 Bathroom, Condo / Townhouse on 0.00 Acres

Keswick Area, Edmonton, AB

Rare Opportunity knocks. Picturesque 11,800+ sqft (0.275 acres) Estate WALKOUT lot backing onto RAVINE. Located in Southwest Edmonton's Keswick neighborhood, THE BANKS is unquestionably the most prestigious & private GATED community. This exclusive address features 23 lots in what will be an enclave of stunning, upscale Estate homes in the \$2.5 Million+ range. An amazing sanctuary environment bordered by Ravine, Environmental Reserve & the spectacular River Valley. Parks, ponds & a multitude of trails are just steps away. Use your own Builder. 3 & 4 car garages, Flat roof, Contemporary, Transitional or Traditionalâ€lif you can Dream it, you can Build it. This spectacular serene Country lifestyle is just minutes away to all amenities, shopping, restaurants & the Windermere Golf & CC. Architectural guidelines ensure that only the highest quality is attained for individual residences & overall street appearance.

## Exterior

Exterior Features Airport Nearby, Backs Onto Park/Trees, Cul-De-Sac, Environmental Reserve, Gated Community, Golf Nearby, Playground Nearby, Private Setting, Ravine View, Schools, Shopping Nearby, See Remarks