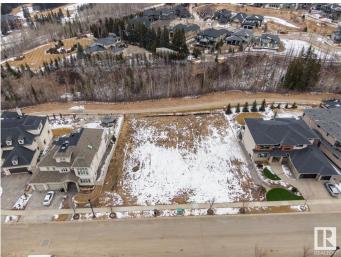

#### \$990,000

0 Bedroom, 0.00 Bathroom, Condo / Townhouse on 0.00 Acres

Keswick Area, Edmonton, AB

Rare Opportunity knocks. Picturesque 11,800+ sqft (0.275 acres) Estate WALKOUT lot backing onto RAVINE. Located in Southwest Edmonton's Keswick neighborhood, THE BANKS is unquestionably the most prestigious & private GATED community. This exclusive address features 23 lots in what will be an enclave of stunning, upscale Estate homes in the \$2.5 Million+ range. An amazing sanctuary environment bordered by Ravine, Environmental Reserve & the spectacular River Valley. Parks, ponds & a multitude of trails are just steps away. Use your own Builder. 3 & 4 car garages, Flat roof, Contemporary, Transitional or Traditionalâ€lif you can Dream it, you can Build it. This spectacular serene Country lifestyle is just minutes away to all amenities, shopping, restaurants & the Windermere Golf & CC. Architectural guidelines ensure that only the highest quality is attained for individual residences & overall street appearance.

## Exterior

Exterior Features Airport Nearby, Backs Onto Park/Trees, Cul-De-Sac, Environmental Reserve, Gated Community, Golf Nearby, Playground Nearby, Private Setting, Ravine View, Schools, Shopping Nearby, See Remarks