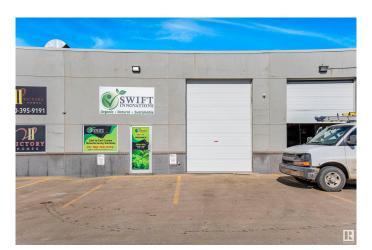

# \$484,900 - 5408 36 Street, Edmonton

MLS® #E4420648

### \$484,900

0 Bedroom, 0.00 Bathroom, Industrial on 0.00 Acres

Pylypow Industrial, Edmonton, AB

This location is situated in the popular Edmonton South area, making it an ideal spot for businesses looking to establish themselves in a thriving community. Located just off Whitemud Drive and 34th street, this location offers easy access to major roadways and transportation routes. With its prime location, businesses can benefit from high traffic and excellent visibility. Whether you're looking to expand your operations or start a new venture, this location provides the perfect opportunity to do so. This unit features an efficient floor plan, with 600 sq ft on the main floor for office space, 1200 sq ft of warehouse space, and 550 sq ft on the second floor with a mezzanine. It's perfectly suited for a variety of businesses looking for a spacious and functional layout. Seller is willing to lease as well.

# **Community Information**

Address 5408 36 Street

Area Edmonton

Subdivision Pylypow Industrial

City Edmonton
County ALBERTA

Province AB

Postal Code T6B 3P3