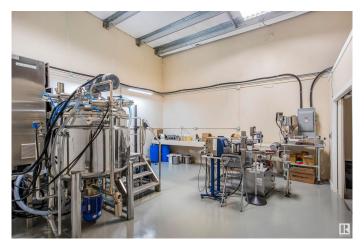

### \$484,900

0 Bedroom, 0.00 Bathroom, Industrial on 0.00 Acres

Pylypow Industrial, Edmonton, AB

This location is situated in the popular Edmonton South area, making it an ideal spot for businesses looking to establish themselves in a thriving community. Located just off Whitemud Drive and 34th street, this location offers easy access to major roadways and transportation routes. With its prime location, businesses can benefit from high traffic and excellent visibility. Whether you're looking to expand your operations or start a new venture, this location provides the perfect opportunity to do so. This unit features an efficient floor plan, with 600 sq ft on the main floor for office space, 1200 sq ft of warehouse space, and 550 sq ft on the second floor with a mezzanine. It's perfectly suited for a variety of businesses looking for a spacious and functional layout. Seller is willing to lease as well.