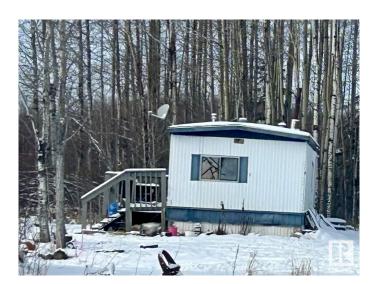

# \$170,000 - 48022 Rge Road 60, Rural Brazeau County

MLS® #E4420652

### \$170,000

3 Bedroom, 1.00 Bathroom, 784 sqft Rural on 4.99 Acres

None, Rural Brazeau County, AB

\* Please note\* property is sold "as is where is at time of possessionâ€. No warranties or representations.

Built in 1974

#### **Essential Information**

MLS®# E4420652 Price \$170,000

Bedrooms 3 Bathrooms 1.00 **Full Baths** 1

Square Footage 784 Acres 4.99 Year Built 1974 Rural

Type

**Detached Single Family** Sub-Type

Style Bungalow Status Active