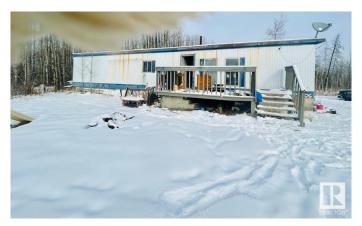

# \$170,000 - 48022 Rge Road 60, Rural Brazeau County

MLS® #E4420652

### \$170,000

3 Bedroom, 1.00 Bathroom, 784 sqft Rural on 4.99 Acres

None, Rural Brazeau County, AB

\* Please note\* property is sold "as is where is at time of possessionâ€. No warranties or representations.

#### **Exterior**

Exterior Features See Remarks Foundation See Remarks