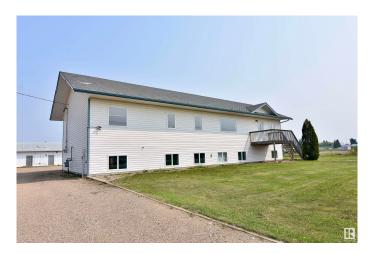

### \$799,000

0 Bedroom, 0.00 Bathroom, Institutional on 0.00 Acres

St. Paul Town, St. Paul Town, AB

**Business Opportunity for the Community** Minded - Want to make a difference in your community? This unique facility that has been licenced in Alberta for many years is the way to do just that. Built above & beyond provincial safety standards, this 1,848 sq ft multi bedroom treatment center includes a large kitchen/living area, laundry and office space. Outside you'll find a large back deck, the 50'x32' school with it's own kitchenette, learning & recreational space, the Iron Horse Trail and access to the small community lake for some recreational fun. To make transition easier, the policy book & all daily forms are included. Grocery stores, gas stations & restaurants are just a few blocks away for convenience of day to day operations. Owner is open to leasing facility to qualified tenants. Check out this unique opportunity today.