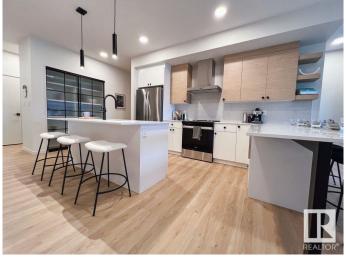

### \$559,900

3 Bedroom, 2.50 Bathroom, 1,868 sqft Single Family on 0.00 Acres

Rosenthal (Edmonton), Edmonton, AB

The Entertain Elevate 20 by award winning builder, Cantiro Homes, is designed for stylish living and seamless entertaining. The stunning home features a sunken gathering room with 11-foot ceilings, perfect for hosting memorable events. The elevated kitchen with two serving bars provides the ideal setup for preparing meals. Upstairs, a spacious recreation room offers endless entertainment possibilities, while the primary suite boasts a luxurious ensuite with a tiled shower for ultimate relaxation. Modern touches like glass railing and a cozy fireplace complete thus beautiful home, crafted for both elegance and comfort. \*photos are for representation only. Colors and finishing may vary\*

# Interior

Interior Features ensuite bathroom

Appliances Dishwasher-Built-In, Hood Fan, Oven-Microwave, Refrigerator,

Stove-Electric

Heating Forced Air-1, Natural Gas

Stories 2

Has Basement Yes

Basement Full, Unfinished