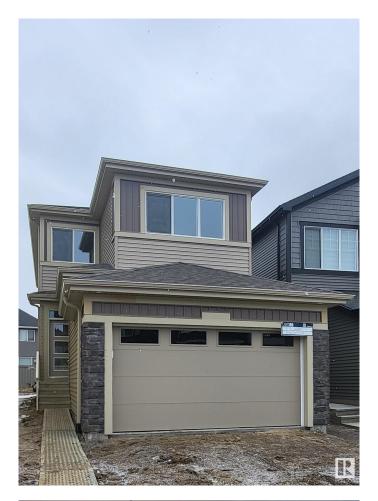

### \$559,900

3 Bedroom, 2.50 Bathroom, 1,868 sqft Single Family on 0.00 Acres

Rosenthal (Edmonton), Edmonton, AB

The Entertain Elevate 20 by award winning builder, Cantiro Homes, is designed for stylish living and seamless entertaining. The stunning home features a sunken gathering room with 11-foot ceilings, perfect for hosting memorable events. The elevated kitchen with two serving bars provides the ideal setup for preparing meals. Upstairs, a spacious recreation room offers endless entertainment possibilities, while the primary suite boasts a luxurious ensuite with a tiled shower for ultimate relaxation. Modern touches like glass railing and a cozy fireplace complete thus beautiful home, crafted for both elegance and comfort. \*photos are for representation only. Colors and finishing may vary\*

# Interior

Interior Features ensuite bathroom

Appliances Dishwasher-Built-In, Hood Fan, Oven-Microwave, Refrigerator,

Stove-Electric

Heating Forced Air-1, Natural Gas

Stories 2

Has Basement Yes

Basement Full, Unfinished