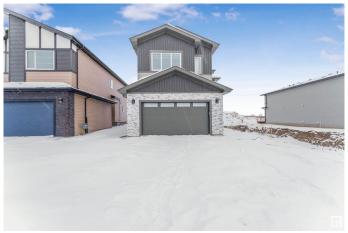

### \$699.999

5 Bedroom, 3.00 Bathroom, 2,533 sqft Rural on 0.11 Acres

Irvin Creek, Rural Leduc County, AB

Welcome to this exquisite almost 2,550 sq. ft home in the prestigious Irvine Creek neighbourhood. Boasting 5 spacious bedrooms and 3 bathrooms, this luxurious residence features a main floor bedroom and full bathroom for added convenience. The gourmet kitchen is complemented by a separate spice kitchen, perfect for culinary enthusiasts. Luxury finishes are evident throughout, from the elegant tile flooring on the main level to the sleek vinyl flooring on the second level. Large windows and an open-to-below design flood the home with natural light, creating an inviting, airy atmosphere. Enjoy the added bonus of a builder-provided deck, ideal for outdoor entertaining. A separate side entrance also offers the potential for a future secondary suite. With its superior craftsmanship and thoughtful design, this home combines comfort, style, and versatility. Live the luxury you deserve in a home that has it all!

Sub-Type Detached Single Family

Style 2 Storey

Status Active

## **Exterior**

Exterior Wood

Exterior Features See Remarks

Construction Wood

Foundation Concrete Perimeter