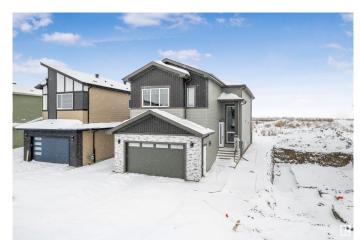

### \$699.999

5 Bedroom, 3.00 Bathroom, 2,533 sqft Rural on 0.11 Acres

Irvin Creek, Rural Leduc County, AB

Welcome to this exquisite almost 2,550 sq. ft home in the prestigious Irvine Creek neighbourhood. Boasting 5 spacious bedrooms and 3 bathrooms, this luxurious residence features a main floor bedroom and full bathroom for added convenience. The gourmet kitchen is complemented by a separate spice kitchen, perfect for culinary enthusiasts. Luxury finishes are evident throughout, from the elegant tile flooring on the main level to the sleek vinyl flooring on the second level. Large windows and an open-to-below design flood the home with natural light, creating an inviting, airy atmosphere. Enjoy the added bonus of a builder-provided deck, ideal for outdoor entertaining. A separate side entrance also offers the potential for a future secondary suite. With its superior craftsmanship and thoughtful design, this home combines comfort, style, and versatility. Live the luxury you deserve in a home that has it all!

Sub-Type Detached Single Family

Style 2 Storey

Status Active

## **Exterior**

Exterior Wood

Exterior Features See Remarks

Construction Wood

Foundation Concrete Perimeter