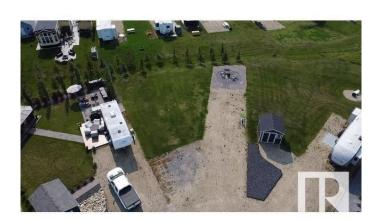

## \$178,800

0 Bedroom, 0.00 Bathroom, Rural on 0.01 Acres

Trestle Creek Golf Resort, Rural Parkland County, AB

Trestle Creek Golf & RV Resort â€" Your Perfect Getaway! This is your chance to own a piece of paradise in a one-of-a-kind resort! Located just 45 minutes west of Edmonton, this pie-shaped lot is close to endless outdoor activities, ideal for family time, friends, or a golf weekend. Enjoy walking distance to washrooms, showers, and laundry facilities. Just a short golf cart ride away, you'll find thrilling waterslides, ziplining, water skiing, a sandy beach, playgrounds, tennis courts, basketball nets, and a baseball field. Winter fun is just as abundant, with outdoor activities for every season. Relax by cozy campfires, join events hosted by the social committee, and enjoy a summer full of golf and new friends. Plus, bonus: water, sewer, and Wi-Fi are included! Come experience Trestle Creek â€" the perfect mix of adventure, relaxation, and community!

# **Community Information**

Address 519 53126 Rge Road 70

Area Rural Parkland County

Subdivision Trestle Creek Golf Resort

City Rural Parkland County

County ALBERTA

Province AB

Postal Code T0E 0S0