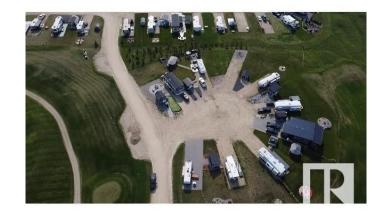

## \$178,800

0 Bedroom, 0.00 Bathroom, Rural on 0.01 Acres

Trestle Creek Golf Resort, Rural Parkland County, AB

Trestle Creek Golf & RV Resort â€" Your Perfect Getaway! This is your chance to own a piece of paradise in a one-of-a-kind resort! Located just 45 minutes west of Edmonton, this pie-shaped lot is close to endless outdoor activities, ideal for family time, friends, or a golf weekend. Enjoy walking distance to washrooms, showers, and laundry facilities. Just a short golf cart ride away, you'll find thrilling waterslides, ziplining, water skiing, a sandy beach, playgrounds, tennis courts, basketball nets, and a baseball field. Winter fun is just as abundant, with outdoor activities for every season. Relax by cozy campfires, join events hosted by the social committee, and enjoy a summer full of golf and new friends. Plus, bonus: water, sewer, and Wi-Fi are included! Come experience Trestle Creek â€" the perfect mix of adventure, relaxation, and community!