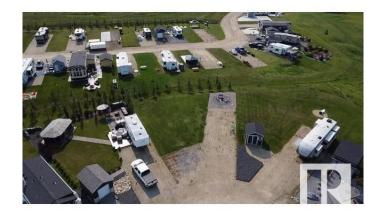

## \$178,800

0 Bedroom, 0.00 Bathroom, Rural on 0.01 Acres

Trestle Creek Golf Resort, Rural Parkland County, AB

Trestle Creek Golf & RV Resort â€" Your Perfect Getaway! This is your chance to own a piece of paradise in a one-of-a-kind resort! Located just 45 minutes west of Edmonton, this pie-shaped lot is close to endless outdoor activities, ideal for family time, friends, or a golf weekend. Enjoy walking distance to washrooms, showers, and laundry facilities. Just a short golf cart ride away, you'll find thrilling waterslides, ziplining, water skiing, a sandy beach, playgrounds, tennis courts, basketball nets, and a baseball field. Winter fun is just as abundant, with outdoor activities for every season. Relax by cozy campfires, join events hosted by the social committee, and enjoy a summer full of golf and new friends. Plus, bonus: water, sewer, and Wi-Fi are included! Come experience Trestle Creek â€" the perfect mix of adventure, relaxation, and community!