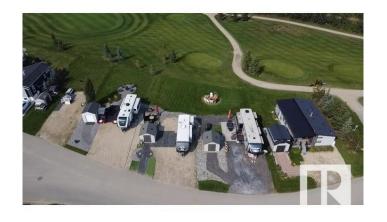

## \$228,400

0 Bedroom, 0.00 Bathroom, Rural on 0.01 Acres

Trestle Creek Golf Resort, Rural Parkland County, AB

Trestle Creek Golf & RV Resort â€" Your Perfect Getaway! This is your chance to own a piece of paradise in a one-of-a-kind resort! Located just 45 minutes west of Edmonton, this pie-shaped lot is close to endless outdoor activities, ideal for family time, friends, or a golf weekend. Enjoy walking distance to washrooms, showers, and laundry facilities. Just a short golf cart ride away, you'll find thrilling waterslides, ziplining, water skiing, a sandy beach, playgrounds, tennis courts, basketball nets, and a baseball field. Winter fun is just as abundant, with outdoor activities for every season. Relax by cozy campfires, join events hosted by the social committee, and enjoy a summer full of golf and new friends. Plus, bonus: water, sewer, and Wi-Fi are included! Come experience Trestle Creek â€" the perfect mix of adventure, relaxation, and community!

#### **Exterior**

Exterior Features Backs Onto Park/Trees, Flat Site, Gated Community, Golf Nearby,

Landscaped, Low Maintenance Landscape, Paved Lane, Picnic Area,

Playground Nearby, Recreation Use