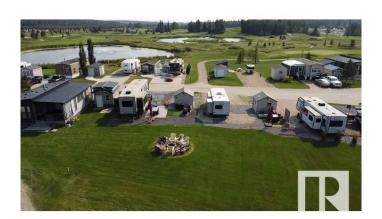

## \$228,400

0 Bedroom, 0.00 Bathroom, Rural on 0.01 Acres

Trestle Creek Golf Resort, Rural Parkland County, AB

Trestle Creek Golf & RV Resort â€" Your Perfect Getaway! This is your chance to own a piece of paradise in a one-of-a-kind resort! Located just 45 minutes west of Edmonton, this pie-shaped lot is close to endless outdoor activities, ideal for family time, friends, or a golf weekend. Enjoy walking distance to washrooms, showers, and laundry facilities. Just a short golf cart ride away, you'll find thrilling waterslides, ziplining, water skiing, a sandy beach, playgrounds, tennis courts, basketball nets, and a baseball field. Winter fun is just as abundant, with outdoor activities for every season. Relax by cozy campfires, join events hosted by the social committee, and enjoy a summer full of golf and new friends. Plus, bonus: water, sewer, and Wi-Fi are included! Come experience Trestle Creek â€" the perfect mix of adventure, relaxation, and community!

#### **Exterior**

Exterior Features Backs Onto Park/Trees, Flat Site, Gated Community, Golf Nearby,

Landscaped, Low Maintenance Landscape, Paved Lane, Picnic Area,

Playground Nearby, Recreation Use