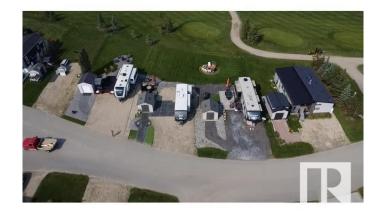

## \$228,400

0 Bedroom, 0.00 Bathroom, Rural on 0.01 Acres

Trestle Creek Golf Resort, Rural Parkland County, AB

Trestle Creek Golf & RV Resort â€" Your Perfect Getaway! This is your chance to own a piece of paradise in a one-of-a-kind resort! Located just 45 minutes west of Edmonton, this pie-shaped lot is close to endless outdoor activities, ideal for family time, friends, or a golf weekend. Enjoy walking distance to washrooms, showers, and laundry facilities. Just a short golf cart ride away, you'll find thrilling waterslides, ziplining, water skiing, a sandy beach, playgrounds, tennis courts, basketball nets, and a baseball field. Winter fun is just as abundant, with outdoor activities for every season. Relax by cozy campfires, join events hosted by the social committee, and enjoy a summer full of golf and new friends. Plus, bonus: water, sewer, and Wi-Fi are included! Come experience Trestle Creek â€" the perfect mix of adventure, relaxation, and community!

#### **Exterior**

Exterior Features Backs Onto Park/Trees, Flat Site, Gated Community, Golf Nearby,

Landscaped, Low Maintenance Landscape, Paved Lane, Picnic Area,

Playground Nearby, Recreation Use