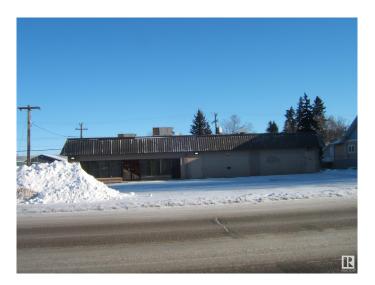

### \$675,000

0 Bedroom, 0.00 Bathroom, Office on 0.00 Acres

Vegreville, Vegreville, AB

Investors!! Investors!! 4000 sq. ft. Building on a 12,500 sq. ft. Lot, Located on HWY 16A which Runs Through the Progressive Town of Vegreville. Long Term Lease in Place with a Large National Company for 2/3rds of the Building. Features of the Property Include Well Maintained Building, Large Parking Lot and a Back Alley for Deliveries and Easy Access. Corner Lot Allows for Additional Parking and Exposure. Invest Today!