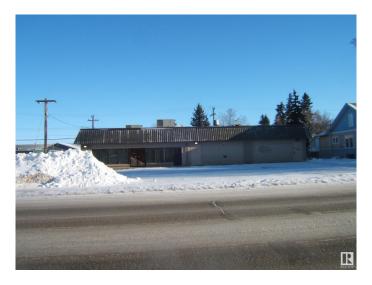

### \$675,000

0 Bedroom, 0.00 Bathroom, Office on 0.00 Acres

Vegreville, Vegreville, AB

Investors!! Investors!! 4000 sq. ft. Building on a 12,500 sq. ft. Lot, Located on HWY 16A which Runs Through the Progressive Town of Vegreville. Long Term Lease in Place with a Large National Company for 2/3rds of the Building. Features of the Property Include Well Maintained Building, Large Parking Lot and a Back Alley for Deliveries and Easy Access. Corner Lot Allows for Additional Parking and Exposure. Invest Today!