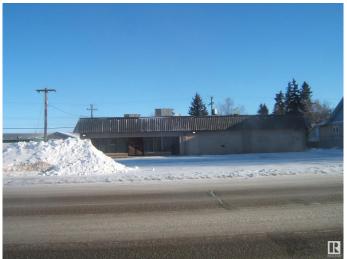

### \$675,000

0 Bedroom, 0.00 Bathroom, Office on 0.00 Acres

Vegreville, Vegreville, AB

Investors!! Investors!! 4000 sq. ft. Building on a 12,500 sq. ft. Lot, Located on HWY 16A which Runs Through the Progressive Town of Vegreville. Long Term Lease in Place with a Large National Company for 2/3rds of the Building. Features of the Property Include Well Maintained Building, Large Parking Lot and a Back Alley for Deliveries and Easy Access. Corner Lot Allows for Additional Parking and Exposure. Invest Today!