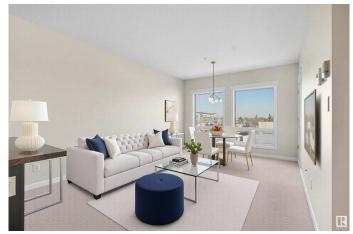

#### \$219,000

2 Bedroom, 2.00 Bathroom, 842 sqft Condo / Townhouse on 0.00 Acres

Queen Mary Park, Edmonton, AB

Welcome to The Zen! This fantastic apartment complex is ideally situated just a short walk from downtown's best amenities and Grant MacEwan University, offering the perfect blend of convenience and comfort. Step inside to discover modern vinyl plank flooring throughout, sleek stainless steel appliances, and spacious bedrooms. The open-concept floorplan creates a bright and airy living space, complete with a spacious eat-in kitchen. Enjoy the added perks of in-suite laundry, a private entrance, and a patio. Don't miss your chance to live in one of the most sought-after locations in the city! Immediate possession.

### Interior

Interior Features ensuite bathroom

Appliances Dishwasher-Built-In, Dryer, Oven-Microwave, Refrigerator,

Stove-Electric, Washer

Heating In Floor Heat System, Natural Gas