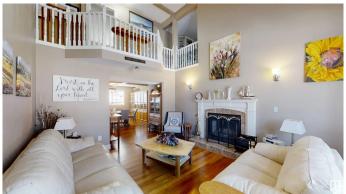

#### \$780,000

4 Bedroom, 3.50 Bathroom, 3,006 sqft Rural on 1.31 Acres

Glory Lake Park, Rural Parkland County, AB

Nestled in the serene and sought-after community of Glory Lake Park, this beautifully maintained 4-bedroom, 4-bathroom home offers the perfect blend of comfort, convenience, and style. Built in 1995, this spacious two-storey property has been thoughtfully designed for modern living, featuring both elegant and functional spaces. The home boasts a main floor primary bedroom with an ensuite bathroom, offering a private retreat for relaxation and rest. The heart of the home is its open-concept living and dining areas, with large windows that flood the space with natural light. The kitchen is a chef's dream, equipped with modern appliances and plenty of counter space. With 4 well-appointed bathrooms, including a convenient powder room on the main floor, everyone will enjoy comfort and privacy. Step outside and enjoy the 24' by 32' workshop, the perfect space for any project!