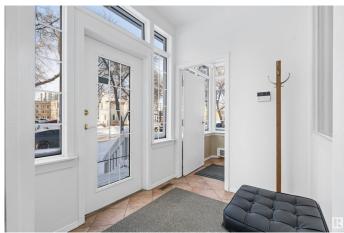

### \$899,900

0 Bedroom, 0.00 Bathroom, Office on 0.00 Acres

Downtown (Edmonton), Edmonton, AB

Discover a mixed-use property in a prime Downtown/Grandin location. This unique house, zoned CB2, combines professional and residential space. Features updated plumbing, electrical systems, and a reinforced foundation. The main floor, currently a medical office, includes 6 offices with plumbing, 1 without plumbing, and a reception area. Ideal for professional offices, esthetics, daycare, or other commercial uses. The upper level has a 2-bedroom loft with separate access, perfect for live-up, work-down or additional commercial space. Situated on a 50x150 lot, suitable for future redevelopment with parking for up to 8 vehicles. Handicap accessible and one block from River Valley access, within walking distance to Edmonton General Hospital and downtown amenities, including LRT station. Don't miss this rare opportunity.