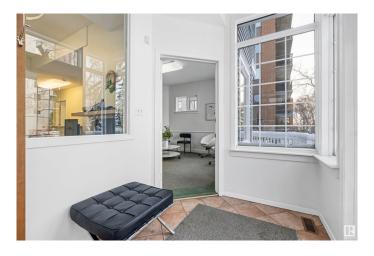

### \$899,900

0 Bedroom, 0.00 Bathroom, Office on 0.00 Acres

Downtown (Edmonton), Edmonton, AB

Discover a mixed-use property in a prime Downtown/Grandin location. This unique house, zoned CB2, combines professional and residential space. Features updated plumbing, electrical systems, and a reinforced foundation. The main floor, currently a medical office, includes 6 offices with plumbing, 1 without plumbing, and a reception area. Ideal for professional offices, esthetics, daycare, or other commercial uses. The upper level has a 2-bedroom loft with separate access, perfect for live-up, work-down or additional commercial space. Situated on a 50x150 lot, suitable for future redevelopment with parking for up to 8 vehicles. Handicap accessible and one block from River Valley access, within walking distance to Edmonton General Hospital and downtown amenities, including LRT station. Don't miss this rare opportunity.