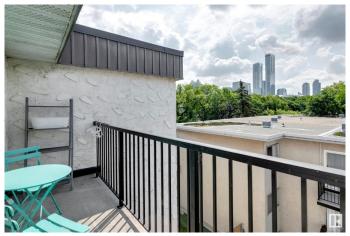

### \$139,000

2 Bedroom, 1.00 Bathroom, 979 sqft Condo / Townhouse on 0.00 Acres

Central Mcdougall, Edmonton, AB

This TOP-floor 948 square foot 2-bedroom, 1-bath condo is perfect for the investor, first time home buyer, or for your university-bound offspring - located on a quiet, safe street with stunning unobstructed south-facing downtown views. Located in a secure building within walking distance to major amenities, transit, shopping, NAIT and Grant Macewanâ€"perfect for homeowners or investors alike. This spacious open-concept condo features laminate flooring throughout and a kitchen with updated stainless steel appliances. Both bedrooms are generously sized, with the primary offering ample storage, including a walk-in closet and an extra linen closet. Includes one parking stall and lots of street parking.