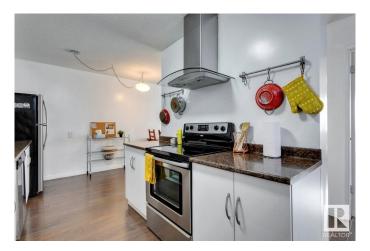

### \$139,000

2 Bedroom, 1.00 Bathroom, 979 sqft Condo / Townhouse on 0.00 Acres

Central Mcdougall, Edmonton, AB

This TOP-floor 948 square foot 2-bedroom, 1-bath condo is perfect for the investor, first time home buyer, or for your university-bound offspring - located on a quiet, safe street with stunning unobstructed south-facing downtown views. Located in a secure building within walking distance to major amenities, transit, shopping, NAIT and Grant Macewanâ€"perfect for homeowners or investors alike. This spacious open-concept condo features laminate flooring throughout and a kitchen with updated stainless steel appliances. Both bedrooms are generously sized, with the primary offering ample storage, including a walk-in closet and an extra linen closet. Includes one parking stall and lots of street parking.