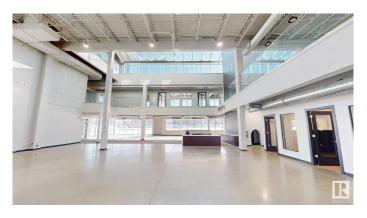

## \$14,995,000

0 Bedroom, 0.00 Bathroom, Industrial on 0.00 Acres

Roper Industrial, Edmonton, AB

Court Ordered Sale. The Former Action Flooring Building offers 57,593 sq.ft.± on a 4.22± acre site, including 1.64± acres of development-ready land. The property is comprised of small and mid sized bays offering developed office, retail showroom and warehouse space with 4 Dock level loading Doors and 6 Grade level loading doors. This property offers an exceptional opportunity for an owner-user to occupy a portion of the premises while leveraging the remaining space to generate additional revenue. The surplus areas present versatile possibilities, including leasing to tenants for steady income or potentially subdividing and condominiumizing the property to maximize its value and market appeal.