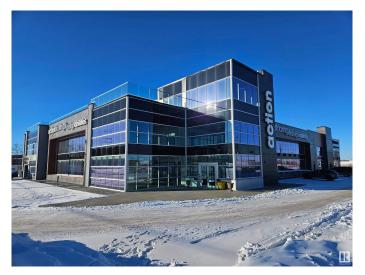

## \$14,995,000

0 Bedroom, 0.00 Bathroom, Industrial on 0.00 Acres

Roper Industrial, Edmonton, AB

Court Ordered Sale. The Former Action Flooring Building offers 57,593 sq.ft.± on a 4.22± acre site, including 1.64± acres of development-ready land. The property is comprised of small and mid sized bays offering developed office, retail showroom and warehouse space with 4 Dock level loading Doors and 6 Grade level loading doors. This property offers an exceptional opportunity for an owner-user to occupy a portion of the premises while leveraging the remaining space to generate additional revenue. The surplus areas present versatile possibilities, including leasing to tenants for steady income or potentially subdividing and condominiumizing the property to maximize its value and market appeal.