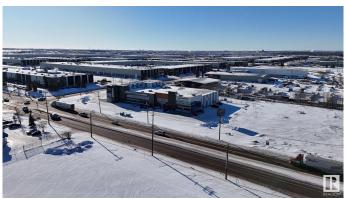

## \$14,995,000

0 Bedroom, 0.00 Bathroom, Industrial on 0.00 Acres

Roper Industrial, Edmonton, AB

Court Ordered Sale. The Former Action Flooring Building offers 57,593 sq.ft.± on a 4.22± acre site, including 1.64± acres of development-ready land. The property is comprised of small and mid sized bays offering developed office, retail showroom and warehouse space with 4 Dock level loading Doors and 6 Grade level loading doors. This property offers an exceptional opportunity for an owner-user to occupy a portion of the premises while leveraging the remaining space to generate additional revenue. The surplus areas present versatile possibilities, including leasing to tenants for steady income or potentially subdividing and condominiumizing the property to maximize its value and market appeal.

# **Community Information**

Address 6810 50 Street

Area Edmonton

Subdivision Roper Industrial

City Edmonton
County ALBERTA

Province AB

Postal Code T6B 2N7