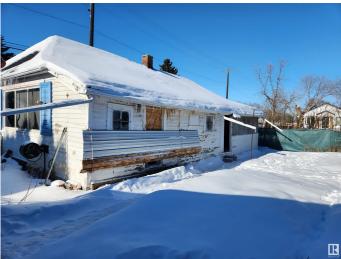

#### \$315,000

0 Bedroom, 0.00 Bathroom, Single Family on 0.00 Acres

Beverly Heights, Edmonton, AB

One block off Ada Blvd, this 50' x 120' corner lot can house your next project, or build your dream home. All utilities to the home have been disconnected. No entry into home. Large double garage 29 x 26. Lot value only.

#### Amenities

Parking

**Double Garage Detached** 