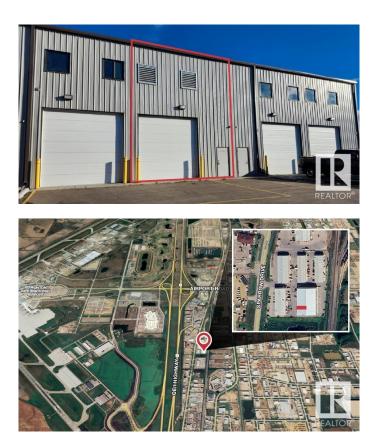

### \$375,000

0 Bedroom, 0.00 Bathroom, Industrial on 0.00 Acres

None, Leduc, AB

Warehouse bay, available for possession with 30 days notice. Open warehouse with large overhead door. Buildout includes a washroom and kitchenette. Shop has ceiling fans, fully sprinklered, ample parking, sump and high ceilings.

# **Community Information**

| Address     | 213 7609 Sparrow Drive |
|-------------|------------------------|
| Area        | Leduc                  |
| Subdivision | None                   |
| City        | Leduc                  |
| County      | ALBERTA                |
| Province    | AB                     |
| Postal Code | T9E 0H3                |