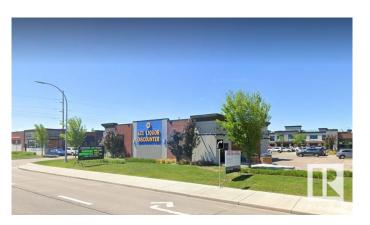

## \$295,000

0 Bedroom, 0.00 Bathroom, Business on 0.00 Acres

Oxford, Edmonton, AB

This 50 Seat Restaurant Located on North Side Of Edmonton In A Shopping Plaza Anchored By Tim Horton's Shoppers Drug Mart, Sace On Food. The Buyer Can Change The Cuisine Subject To Landlord Approval.