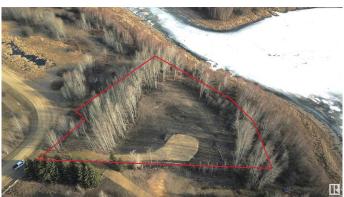

#### \$239,900

0 Bedroom, 0.00 Bathroom, Rural on 1.35 Acres

Star Lake Estates, Rural Parkland County, AB

Build Your Dream Home on the Shores of Star Lake Estates Nestled on the pristine shores of Star Lake Estates, this exceptional 1.35-acre lakefront property offers over 350 feet of breathtaking waterfront access. This lot provides the perfect combination of privacy and natural beauty. Surrounded by lush trees and bordered by a 20-acre Environmental Reserve on one side, you'II enjoy unmatched tranquility and serenity. This lot is ideal for a walkout-style home, offering endless possibilities for your custom design. Imagine waking up to stunning lake views, with the sounds of nature as your backdrop. Located just 20 minutes from Stony Plain, 25 minutes from Spruce Grove, and 40 minutes from Edmonton, you can enjoy the perfect balance of peaceful country living while being close to urban conveniences. Seize this rare opportunity to own a piece of paradise and start planning your dream home for 2025. This is the perfect place to build a lifetime of memories.

## **Essential Information**

MLS® # E4421448

Price \$239,900

Bathrooms 0.00

Acres 1.35

Type Rural

Sub-Type Vacant Lot/Land

Status Active