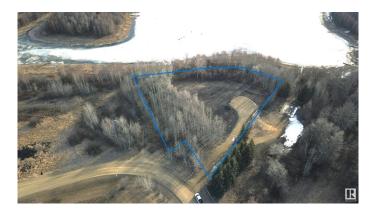

#### \$239,900

0 Bedroom, 0.00 Bathroom, Rural on 1.35 Acres

Star Lake Estates, Rural Parkland County, AB

Build Your Dream Home on the Shores of Star Lake Estates Nestled on the pristine shores of Star Lake Estates, this exceptional 1.35-acre lakefront property offers over 350 feet of breathtaking waterfront access. This lot provides the perfect combination of privacy and natural beauty. Surrounded by lush trees and bordered by a 20-acre Environmental Reserve on one side, you'II enjoy unmatched tranquility and serenity. This lot is ideal for a walkout-style home, offering endless possibilities for your custom design. Imagine waking up to stunning lake views, with the sounds of nature as your backdrop. Located just 20 minutes from Stony Plain, 25 minutes from Spruce Grove, and 40 minutes from Edmonton, you can enjoy the perfect balance of peaceful country living while being close to urban conveniences. Seize this rare opportunity to own a piece of paradise and start planning your dream home for 2025. This is the perfect place to build a lifetime of memories.

## **Essential Information**

MLS® # E4421448

Price \$239,900

Bathrooms 0.00

Acres 1.35

Type Rural

Sub-Type Vacant Lot/Land

Status Active