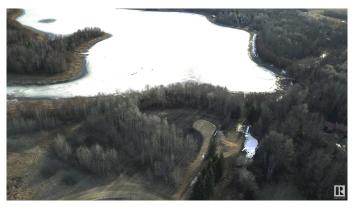

#### \$239,900

0 Bedroom, 0.00 Bathroom, Rural on 1.35 Acres

Star Lake Estates, Rural Parkland County, AB

Build Your Dream Home on the Shores of Star Lake Estates Nestled on the pristine shores of Star Lake Estates, this exceptional 1.35-acre lakefront property offers over 350 feet of breathtaking waterfront access. This lot provides the perfect combination of privacy and natural beauty. Surrounded by lush trees and bordered by a 20-acre Environmental Reserve on one side, you'II enjoy unmatched tranquility and serenity. This lot is ideal for a walkout-style home, offering endless possibilities for your custom design. Imagine waking up to stunning lake views, with the sounds of nature as your backdrop. Located just 20 minutes from Stony Plain, 25 minutes from Spruce Grove, and 40 minutes from Edmonton, you can enjoy the perfect balance of peaceful country living while being close to urban conveniences. Seize this rare opportunity to own a piece of paradise and start planning your dream home for 2025. This is the perfect place to build a lifetime of memories.

### **Exterior**

Exterior Features Lake Access Property, Lake View, Private Setting, Waterfront Property