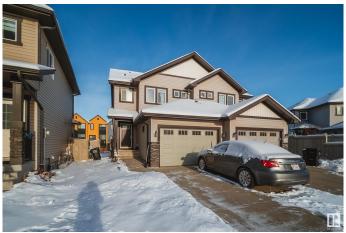

#### \$437,500

3 Bedroom, 2.50 Bathroom, 1,390 sqft Single Family on 0.00 Acres

Maple Crest, Edmonton, AB

Beautiful 3-bedroom half duplex in Southeast Edmonton, perfect for families or investors. The main floor features an open-concept living area, a bright kitchen with stainless steel appliances, and a dining space overlooking the private, fenced backyard with access to a back walkway. Upstairs offers three spacious bedrooms, including a primary suite with a walk-in closet. The property includes a double attached garage and driveway parking.

Type Single Family

Sub-Type Half Duplex

Style 2 Storey
Status Active