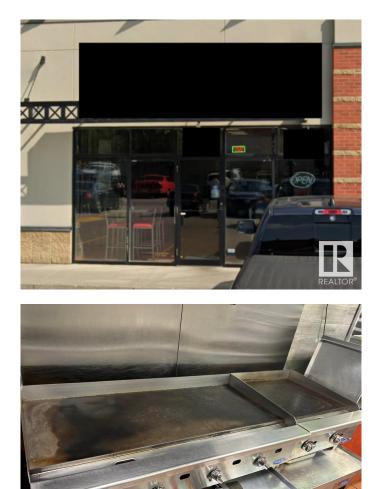

#### \$244,900

0 Bedroom, 0.00 Bathroom, Business on 0.00 Acres

Broadview Park, Sherwood Park, AB

The current owner works just 10 hours a week, so wages can easily be reduced with more typical owner involvement. By slightly reducing staff and adjusting the current high food costs (which currently reflect a more niche menu) to align with industry averages, there is very clear potential for profits to exceed \$150k annually. The location is ideal for an Indian restaurant, with no similar options in the area. Alternatively, a Donair or Shawarma restaurant would thrive here, though the possibilities for various types of cuisine are endless. The space is fully fixtured with required HVAC/make-up. The only reason for selling is that the owner is pursuing his dream career. This is an absolutely amazing opportunity!