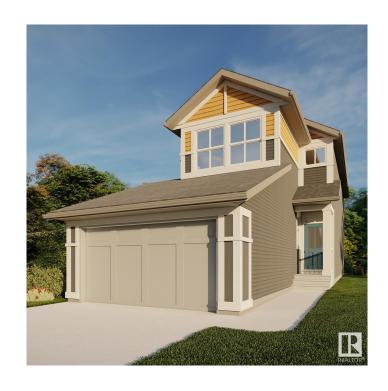

### \$589,900

4 Bedroom, 3.00 Bathroom, 1,912 sqft Single Family on 0.00 Acres

Secord, Edmonton, AB

The Reece 22 by Jayman BUILT offers our unique Core Performance features - SOLAR, triple pane windows, HRV and high efficiency furnace, tankless hot water system and SMART home technology. This stunning two storey has a full bath and bedroom on the main floor. The great room, dining area and kitchen flow together seamlessly to provide ultimate living space for your family. Kitchen features and island, granite counter tops and a walk through pantry. The garage entry is a large mud room. The second floor offers an oasis of luxury with a large primary suite with walk in closet and full ensuite bath. A second full bath and two more bedrooms are also located here. Laundry room with linen shelves and a spacious bonus room complete this level.