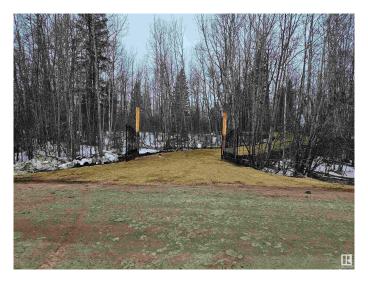

### \$249,000

0 Bedroom, 0.00 Bathroom, Rural on 7.00 Acres

None, Rural Lac Ste. Anne County, AB

Stunning 7-acre vacant lot â€" part of future Subdivision in final stages of approval. Gorgeous Setting. Features majestic 100ft spruce trees and a private, tree-lined driveway that winds up a hill to a cleared build site. 200ft Deep Water Well: Fully drilled and ready for your useâ€"an essential convenience already in place. Trail Systems & Pathways: Explore the serene trails and pathways that wind through the property, ideal for peaceful walks and outdoor adventures. Just 30 minutes to Edmontonâ€"close enough for a commute, far enough for tranquility, 5 minutes to Alberta Beach for relaxing lakeside getaways, 15 minutes to Stony Plain & Spruce Grove for shopping, dining, and amenities, 5 minutes from Cougar Creek Golf Resort for golf enthusiasts. Conveniently located off the Yellowhead and RR30, balancing accessibility with privacy.