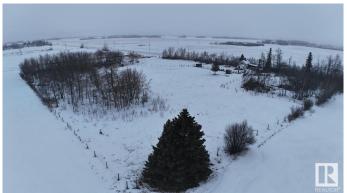

## \$199,900

1 Bedroom, 0.50 Bathroom, 950 sqft Rural on 4.42 Acres

None, Rural Sturgeon County, AB

This private, flat, and treed 4.4-acre property is located just 40 minutes north of Edmonton. It's perfect for building that country sanctuary you've been dreaming of. The property is fully fenced and serviced with services located at the home and the highway. The home on the property has been added to over time, however the original structure was one of few vertical log cabins built in Canada. The land is classified as AG, allowing for greater land use options and flexibility.

## **Exterior**

Exterior Log

Exterior Features Fenced, Flat Site, Treed Lot

Construction Log

Foundation See Remarks