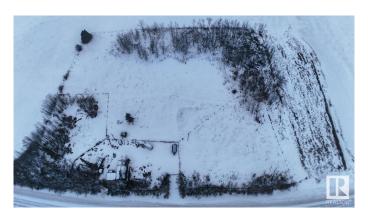

## \$199,900

1 Bedroom, 0.50 Bathroom, 950 sqft Rural on 4.42 Acres

None, Rural Sturgeon County, AB

This private, flat, and treed 4.4-acre property is located just 40 minutes north of Edmonton. It's perfect for building that country sanctuary you've been dreaming of. The property is fully fenced and serviced with services located at the home and the highway. The home on the property has been added to over time, however the original structure was one of few vertical log cabins built in Canada. The land is classified as AG, allowing for greater land use options and flexibility.

## **Exterior**

Exterior Log

Exterior Features Fenced, Flat Site, Treed Lot

Construction Log

Foundation See Remarks