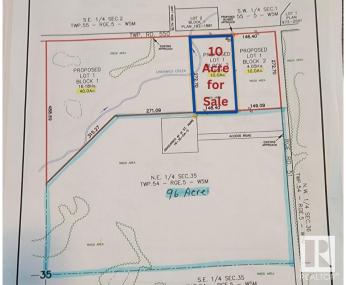

### \$149,900

0 Bedroom, 0.00 Bathroom, Rural on 10.10 Acres

None, Rural Lac Ste. Anne County, AB

Serene 10-Acre Treed Lot in Lac Ste. Anne â€" A Nature Lover's Retreat! Discover the perfect opportunity to carve out your private homestead on this beautifully treed 10-acre lot in Lac Ste. Anne. Nestled in a prime location just 40 minutes from Edmonton, this peaceful escape offers the perfect blend of seclusion and convenience. Surrounded by nature and close to four stunning lakesâ€"Lake Isle, Alberta Beach, Wabamun Lake, and Birch Lakeâ€"this property is ideal for year-round outdoor recreation, from boating and fishing to hiking and camping. Whether you're dreaming of building your dream home, setting up a weekend getaway, or simply investing in land, this picturesque property has endless potential. Don't miss this rare opportunity to own a slice of nature's paradise!

MLS® # E4421756 Price \$149,900

Bathrooms 0.00
Acres 10.10
Type Rural

Sub-Type Vacant Lot/Land

Status Active

## **Community Information**

Address N/A

Area Rural Lac Ste. Anne County

Subdivision None

City Rural Lac Ste. Anne County

County ALBERTA

Province AB

Postal Code T0E 0N0