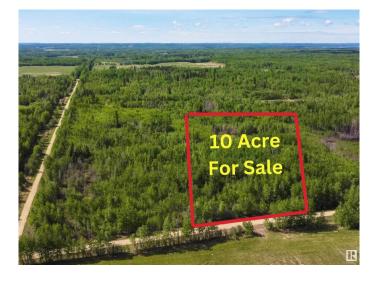

### \$149,900

0 Bedroom, 0.00 Bathroom, Rural on 10.10 Acres

None, Rural Lac Ste. Anne County, AB

Serene 10-Acre Treed Lot in Lac Ste. Anne â€" A Nature Lover's Retreat! Discover the perfect opportunity to carve out your private homestead on this beautifully treed 10-acre lot in Lac Ste. Anne. Nestled in a prime location just 40 minutes from Edmonton, this peaceful escape offers the perfect blend of seclusion and convenience. Surrounded by nature and close to four stunning lakesâ€"Lake Isle, Alberta Beach, Wabamun Lake, and Birch Lakeâ€"this property is ideal for year-round outdoor recreation, from boating and fishing to hiking and camping. Whether you're dreaming of building your dream home, setting up a weekend getaway, or simply investing in land, this picturesque property has endless potential. Don't miss this rare opportunity to own a slice of nature's paradise!