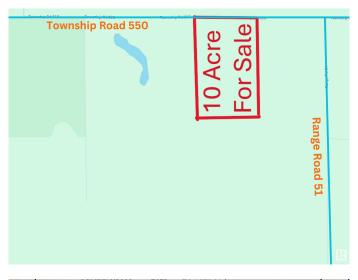

### \$149,900

0 Bedroom, 0.00 Bathroom, Rural on 10.10 Acres

None, Rural Lac Ste. Anne County, AB

Serene 10-Acre Treed Lot in Lac Ste. Anne â€" A Nature Lover's Retreat! Discover the perfect opportunity to carve out your private homestead on this beautifully treed 10-acre lot in Lac Ste. Anne. Nestled in a prime location just 40 minutes from Edmonton, this peaceful escape offers the perfect blend of seclusion and convenience. Surrounded by nature and close to four stunning lakesâ€"Lake Isle, Alberta Beach, Wabamun Lake, and Birch Lakeâ€"this property is ideal for year-round outdoor recreation, from boating and fishing to hiking and camping. Whether you're dreaming of building your dream home, setting up a weekend getaway, or simply investing in land, this picturesque property has endless potential. Don't miss this rare opportunity to own a slice of nature's paradise!

MLS® # E4421756 Price \$149,900

Bathrooms 0.00
Acres 10.10
Type Rural

Sub-Type Vacant Lot/Land

Status Active

## **Community Information**

Address N/A

Area Rural Lac Ste. Anne County

Subdivision None

City Rural Lac Ste. Anne County

County ALBERTA

Province AB

Postal Code T0E 0N0