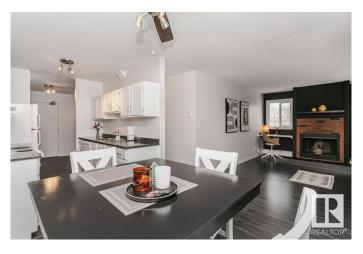

#### \$99,000

1 Bedroom, 1.00 Bathroom, 721 sqft Condo / Townhouse on 0.00 Acres

Queen Mary Park, Edmonton, AB

For just \$99,000, you can own a modern, renovated unit! This top-floor unit measures 720.66 sq ft and features large vinyl windows that allow lots of natural light, a spacious living room perfect for entertaining friends, and vinyl plank flooring throughout. A "wow" stylish, fully renovated bathroom! There is an energized parking stall near the unit. Condo fees are \$499.24/month, covering heat, water, insurance for the common area, reserve fund contributions, and laundry on every floor. Cats are allowed with board approval. This building is conveniently located near Grant MacEwan University, NAIT, NorQuest, the LRT station, Royal Aleksandra Hospital, and Kingsway Mall.