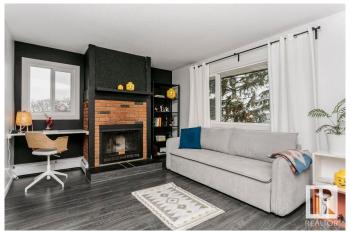

#### \$99,000

1 Bedroom, 1.00 Bathroom, 721 sqft Condo / Townhouse on 0.00 Acres

Queen Mary Park, Edmonton, AB

For just \$99,000, you can own a modern, renovated unit! This top-floor unit measures 720.66 sq ft and features large vinyl windows that allow lots of natural light, a spacious living room perfect for entertaining friends, and vinyl plank flooring throughout. A "wow" stylish, fully renovated bathroom! There is an energized parking stall near the unit. Condo fees are \$499.24/month, covering heat, water, insurance for the common area, reserve fund contributions, and laundry on every floor. Cats are allowed with board approval. This building is conveniently located near Grant MacEwan University, NAIT, NorQuest, the LRT station, Royal Aleksandra Hospital, and Kingsway Mall.