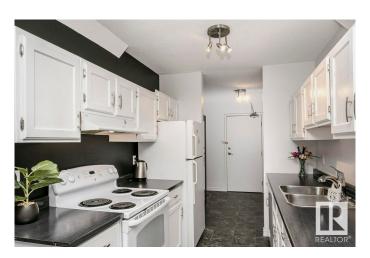

#### \$99,000

1 Bedroom, 1.00 Bathroom, 721 sqft Condo / Townhouse on 0.00 Acres

Queen Mary Park, Edmonton, AB

For just \$99,000, you can own a modern, renovated unit! This top-floor unit measures 720.66 sq ft and features large vinyl windows that allow lots of natural light, a spacious living room perfect for entertaining friends, and vinyl plank flooring throughout. A "wow" stylish, fully renovated bathroom! There is an energized parking stall near the unit. Condo fees are \$499.24/month, covering heat, water, insurance for the common area, reserve fund contributions, and laundry on every floor. Cats are allowed with board approval. This building is conveniently located near Grant MacEwan University, NAIT, NorQuest, the LRT station, Royal Aleksandra Hospital, and Kingsway Mall.

## Interior

Appliances Dishwasher-Built-In, Hood Fan, Refrigerator, Stove-Electric

Heating Baseboard, Hot Water, Natural Gas