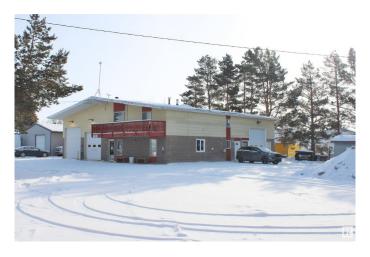

### \$980,000

0 Bedroom, 0.00 Bathroom, Industrial on 0.00 Acres

Diamond Industrial Park, Spruce Grove, AB

Spruce Grove property on 0.64 acres in Diamond Industrial with 3800+ sq.ft. freestanding shop/office with (2) 10x12' overhead doors (one on front and one at side) and (1) 10x10 overhead door, radiant heat, high ceilings, (2) offices, reception area, kitchenette and 1/2 bath. Upper level provides LEGAL SUITE with 900+ sq.ft. Separate entrance from exterior or access from shop and provides kitchen with stove & fridge, living area with access to large deck, bedroom, 3pc bath & laundry. Utilize as a suite or additional office area. Oversized double detached heated tandem garage with (4) 8' overhead doors (2) at front and (2) at back and wood storage shed. Yard offers mixture of pavement/gravel. Great location for a multitude of business uses and surrounded by industrial/commercial/retail mix.