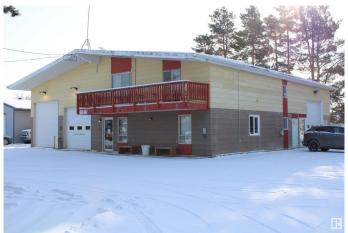

### \$980,000

0 Bedroom, 0.00 Bathroom, Industrial on 0.00 Acres

Diamond Industrial Park, Spruce Grove, AB

Spruce Grove property on 0.64 acres in Diamond Industrial with 3800+ sq.ft. freestanding shop/office with (2) 10x12' overhead doors (one on front and one at side) and (1) 10x10 overhead door, radiant heat, high ceilings, (2) offices, reception area, kitchenette and 1/2 bath. Upper level provides LEGAL SUITE with 900+ sq.ft. Separate entrance from exterior or access from shop and provides kitchen with stove & fridge, living area with access to large deck, bedroom, 3pc bath & laundry. Utilize as a suite or additional office area. Oversized double detached heated tandem garage with (4) 8' overhead doors (2) at front and (2) at back and wood storage shed. Yard offers mixture of pavement/gravel. Great location for a multitude of business uses and surrounded by industrial/commercial/retail mix.