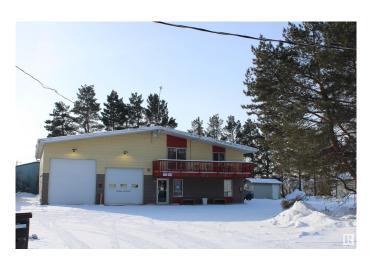

### \$980,000

0 Bedroom, 0.00 Bathroom, Industrial on 0.00 Acres

Diamond Industrial Park, Spruce Grove, AB

Spruce Grove property on 0.64 acres in Diamond Industrial with 3800+ sq.ft. freestanding shop/office with (2) 10x12' overhead doors (one on front and one at side) and (1) 10x10 overhead door, radiant heat, high ceilings, (2) offices, reception area, kitchenette and 1/2 bath. Upper level provides LEGAL SUITE with 900+ sq.ft. Separate entrance from exterior or access from shop and provides kitchen with stove & fridge, living area with access to large deck, bedroom, 3pc bath & laundry. Utilize as a suite or additional office area. Oversized double detached heated tandem garage with (4) 8' overhead doors (2) at front and (2) at back and wood storage shed. Yard offers mixture of pavement/gravel. Great location for a multitude of business uses and surrounded by industrial/commercial/retail mix.