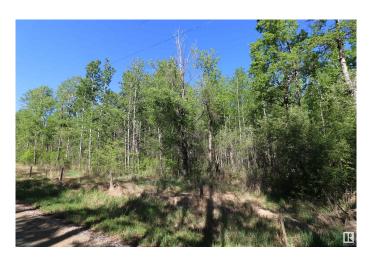

### \$92,000

0 Bedroom, 0.00 Bathroom, Rural on 1.26 Acres

None, Rural Lac Ste. Anne County, AB

40 MINUTES WEST OF EDMONTON ON THE SOUTH SHORE OF LAC STE ANNE IS WHERE YOU WILL FIND THIS TREED 1.26 ACRE PROPERTY JUST STEPS FROM THE LAKE AND WITH LOTS OF OPTIONS TO LOCATE YOUR NEW HOME, OR YOU MAY JUST WANT TO HAVE A GET-AWAY SPOT FOR THE RV. THERE ARE OTHER ATTACHED LOTS FOR SALE AS WELL. SO YOU CAN EXPAND YOUR VISION IF NEED BE. THERE ARE VARIOUS LOCATIONS AVAILABLE TO ACCESS THE LAKE. PLEASE CHECK THE PHOTOS FOR THE ADDITIONAL LOTS AND SIZES THAT ARE AVAILABLE, POWER AND GAS AT PROPERTY LINE.

#### **Exterior**

Exterior Features Boating, Flat Site, Schools, Shopping Nearby, Treed Lot