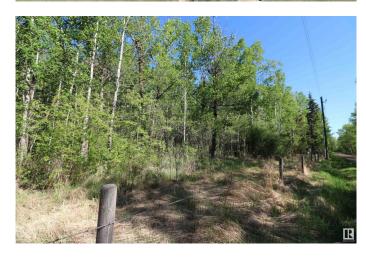

### \$92,000

0 Bedroom, 0.00 Bathroom, Rural on 1.26 Acres

None, Rural Lac Ste. Anne County, AB

40 MINUTES WEST OF EDMONTON ON THE SOUTH SHORE OF LAC STE ANNE IS WHERE YOU WILL FIND THIS TREED 1.26 ACRE PROPERTY JUST STEPS FROM THE LAKE AND WITH LOTS OF OPTIONS TO LOCATE YOUR NEW HOME, OR YOU MAY JUST WANT TO HAVE A GET-AWAY SPOT FOR THE RV. THERE ARE OTHER ATTACHED LOTS FOR SALE AS WELL. SO YOU CAN EXPAND YOUR VISION IF NEED BE. THERE ARE VARIOUS LOCATIONS AVAILABLE TO ACCESS THE LAKE. PLEASE CHECK THE PHOTOS FOR THE ADDITIONAL LOTS AND SIZES THAT ARE AVAILABLE, POWER AND GAS AT PROPERTY LINE.

#### **Exterior**

Exterior Features Boating, Flat Site, Schools, Shopping Nearby, Treed Lot