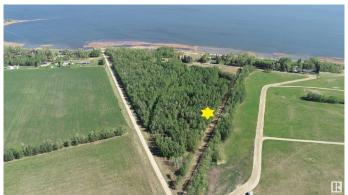

### \$92,000

0 Bedroom, 0.00 Bathroom, Rural on 1.26 Acres

None, Rural Lac Ste. Anne County, AB

40 MINUTES WEST OF EDMONTON ON THE SOUTH SHORE OF LAC STE ANNE IS WHERE YOU WILL FIND THIS TREED 1.26 ACRE PROPERTY JUST STEPS FROM THE LAKE AND WITH LOTS OF OPTIONS TO LOCATE YOUR NEW HOME, OR YOU MAY JUST WANT TO HAVE A GET-AWAY SPOT FOR THE RV. THERE ARE OTHER ATTACHED LOTS FOR SALE AS WELL. SO YOU CAN EXPAND YOUR VISION IF NEED BE. THERE ARE VARIOUS LOCATIONS AVAILABLE TO ACCESS THE LAKE. PLEASE CHECK THE PHOTOS FOR THE ADDITIONAL LOTS AND SIZES THAT ARE AVAILABLE, POWER AND GAS AT PROPERTY LINE.