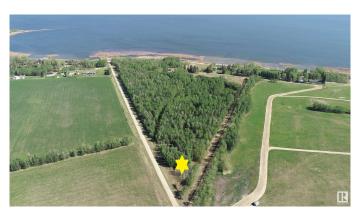

## \$184,000

0 Bedroom, 0.00 Bathroom, Rural on 6.61 Acres

None, Rural Lac Ste. Anne County, AB

40 MINUTES WEST OF EDMONTON ON THE SOUTH SHORE OF LAC STE ANNE IS WHERE YOU WILL FIND THIS TREED 6.61 ACRE PROPERTY JUST STEPS FROM THE LAKE AND WITH LOTS OF OPTIONS TO LOCATE YOUR NEW HOME, OR YOU MAY JUST WANT TO HAVE A GET-AWAY SPOT FOR THE RV. THERE ARE VARIOUS LOCATIONS AVAILABLE TO ACCESS THE LAKE. THERE ARE ALSO OTHER ATTACHED LOTS FOR SALE AS WELL, SO YOU CAN EXPAND YOUR VISION IF NEED BE. PLEASE CHECK THE PHOTOS FOR THE ADDITIONAL LOTS AND SIZES THAT ARE AVAILABLE. POWER AND GAS AT PROPERTY LINE.

# **Community Information**

Address 400 54411 Rge Rd 40

Area Rural Lac Ste. Anne County

Subdivision None

City Rural Lac Ste. Anne County

County ALBERTA

Province AB

Postal Code T0E 0A0