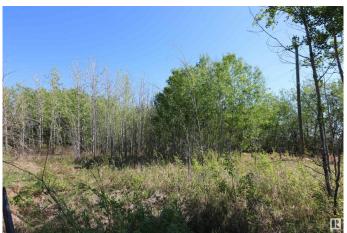

## \$184,000

0 Bedroom, 0.00 Bathroom, Rural on 6.61 Acres

None, Rural Lac Ste. Anne County, AB

40 MINUTES WEST OF EDMONTON ON THE SOUTH SHORE OF LAC STE ANNE IS WHERE YOU WILL FIND THIS TREED 6.61 ACRE PROPERTY JUST STEPS FROM THE LAKE AND WITH LOTS OF OPTIONS TO LOCATE YOUR NEW HOME, OR YOU MAY JUST WANT TO HAVE A GET-AWAY SPOT FOR THE RV. THERE ARE VARIOUS LOCATIONS AVAILABLE TO ACCESS THE LAKE. THERE ARE ALSO OTHER ATTACHED LOTS FOR SALE AS WELL, SO YOU CAN EXPAND YOUR VISION IF NEED BE. PLEASE CHECK THE PHOTOS FOR THE ADDITIONAL LOTS AND SIZES THAT ARE AVAILABLE. POWER AND GAS AT PROPERTY LINE.

#### **Exterior**

Exterior Features Boating, Flat Site, Schools, Shopping Nearby, Treed Lot