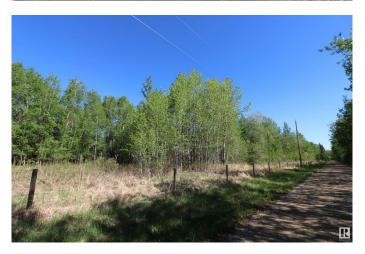

## \$184,000

0 Bedroom, 0.00 Bathroom, Rural on 6.61 Acres

None, Rural Lac Ste. Anne County, AB

40 MINUTES WEST OF EDMONTON ON THE SOUTH SHORE OF LAC STE ANNE IS WHERE YOU WILL FIND THIS TREED 6.61 ACRE PROPERTY JUST STEPS FROM THE LAKE AND WITH LOTS OF OPTIONS TO LOCATE YOUR NEW HOME, OR YOU MAY JUST WANT TO HAVE A GET-AWAY SPOT FOR THE RV. THERE ARE VARIOUS LOCATIONS AVAILABLE TO ACCESS THE LAKE. THERE ARE ALSO OTHER ATTACHED LOTS FOR SALE AS WELL, SO YOU CAN EXPAND YOUR VISION IF NEED BE. PLEASE CHECK THE PHOTOS FOR THE ADDITIONAL LOTS AND SIZES THAT ARE AVAILABLE. POWER AND GAS AT PROPERTY LINE.

#### **Exterior**

Exterior Features Boating, Flat Site, Schools, Shopping Nearby, Treed Lot