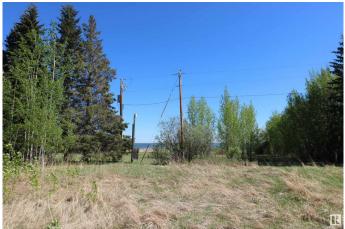

## \$194,000

0 Bedroom, 0.00 Bathroom, Rural on 2.61 Acres

None, Rural Lac Ste. Anne County, AB

40 MINUTES WEST OF EDMONTON ON THE SOUTH SHORE OF LAC STE ANNE IS WHERE YOU WILL FIND THIS 2.61 ACRE PROPERTY WITH LAKEVIEWS AND LOTS OF OPTIONS TO LOCATE YOUR NEW HOME. OR YOU MAY JUST WANT TO HAVE A GET-AWAY SPOT FOR THE RV. THERE IS A 36X40 WORKSHOP ALREADY THERE. THERE ARE OTHER ATTACHED LOTS FOR SALE AS WELL, SO YOU CAN EXPAND YOUR VISION IF NEED BE. THERE ARE ALSO VARIOUS LOCATIONS TO ACCESS THE LAKE. PLEASE CHECK THE PHOTOS FOR THE ADDITIONAL LOTS AND SIZES THAT ARE AVAILABLE.

## Exterior

Exterior Features Backs Onto Park/Trees, Boating, Flat Site, Lake View, Private Setting, Schools, Shopping Nearby