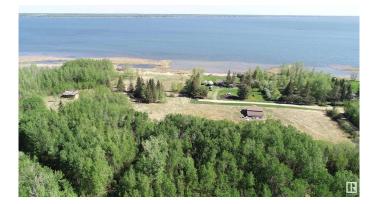

## \$194,000

0 Bedroom, 0.00 Bathroom, Rural on 2.61 Acres

None, Rural Lac Ste. Anne County, AB

40 MINUTES WEST OF EDMONTON ON THE SOUTH SHORE OF LAC STE ANNE IS WHERE YOU WILL FIND THIS 2.61 ACRE PROPERTY WITH LAKEVIEWS AND LOTS OF OPTIONS TO LOCATE YOUR NEW HOME. OR YOU MAY JUST WANT TO HAVE A GET-AWAY SPOT FOR THE RV. THERE IS A 36X40 WORKSHOP ALREADY THERE. THERE ARE OTHER ATTACHED LOTS FOR SALE AS WELL, SO YOU CAN EXPAND YOUR VISION IF NEED BE. THERE ARE ALSO VARIOUS LOCATIONS TO ACCESS THE LAKE. PLEASE CHECK THE PHOTOS FOR THE ADDITIONAL LOTS AND SIZES THAT ARE AVAILABLE.

## Exterior

Exterior Features Backs Onto Park/Trees, Boating, Flat Site, Lake View, Private Setting, Schools, Shopping Nearby