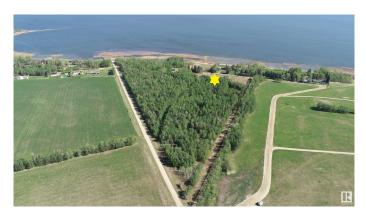

## \$194,000

0 Bedroom, 0.00 Bathroom, Rural on 2.61 Acres

None, Rural Lac Ste. Anne County, AB

40 MINUTES WEST OF EDMONTON ON THE SOUTH SHORE OF LAC STE ANNE IS WHERE YOU WILL FIND THIS 2.61 ACRE PROPERTY WITH LAKEVIEWS AND LOTS OF OPTIONS TO LOCATE YOUR NEW HOME. OR YOU MAY JUST WANT TO HAVE A GET-AWAY SPOT FOR THE RV. THERE IS A 36X40 WORKSHOP ALREADY THERE. THERE ARE OTHER ATTACHED LOTS FOR SALE AS WELL, SO YOU CAN EXPAND YOUR VISION IF NEED BE. THERE ARE ALSO VARIOUS LOCATIONS TO ACCESS THE LAKE. PLEASE CHECK THE PHOTOS FOR THE ADDITIONAL LOTS AND SIZES THAT ARE AVAILABLE.

## Exterior

Exterior Features Backs Onto Park/Trees, Boating, Flat Site, Lake View, Private Setting, Schools, Shopping Nearby