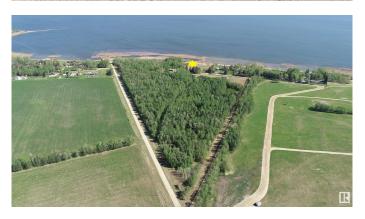

#### \$515,000

0 Bedroom, 0.00 Bathroom, Rural on 2.98 Acres

None, Rural Lac Ste. Anne County, AB

NOT OFTEN DOES A PROPERTY LIKE THIS COME ALONG!! 40 MINUTES WEST OF EDMONTON ON THE SOUTH SHORE OF LAC STE ANNE IS WHERE YOU WILL FIND THIS 2.98 ACRE WATERFRONT PROPERTY WITH RIPARIAN RIGHTS. YOU GET 600 FEET OF SHORELINE TO ENJOY ALL ON YOUR OWN AND THE PROPERTY IS TREED FOR PRIVACY. THIS PROPERTY TITLE CONTAINS 2 LOTS SO PERHAPS AN OPPORTUNITY TO BUILD 2 HOMES AND CREATE YOUR FAMILY WATERFRONT DREAM COMPOUND. THERE IS SAND PRESENT DOWN BY THE WATER. THERE ARE OTHER ATTACHED LOTS FOR SALE AS WELL. PLEASE CHECK THE PHOTOS FOR THE LOT SIZES THAT ARE AVAILABLE. IMAGINE THE POSSIBILITIES ON THIS GEM. POWER AND GAS AT PROPERTY LINE.

### **Exterior**

Exterior Features Boating, Flat Site, Lake Access Property, Lake View, Private Setting,

Schools, Shopping Nearby, Treed Lot, Waterfront Property