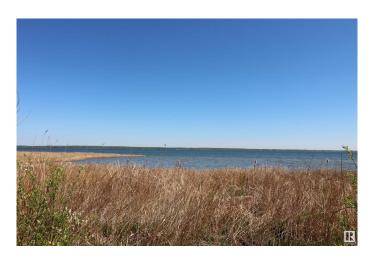

#### \$515,000

0 Bedroom, 0.00 Bathroom, Rural on 2.98 Acres

None, Rural Lac Ste. Anne County, AB

NOT OFTEN DOES A PROPERTY LIKE THIS COME ALONG!! 40 MINUTES WEST OF EDMONTON ON THE SOUTH SHORE OF LAC STE ANNE IS WHERE YOU WILL FIND THIS 2.98 ACRE WATERFRONT PROPERTY WITH RIPARIAN RIGHTS. YOU GET 600 FEET OF SHORELINE TO ENJOY ALL ON YOUR OWN AND THE PROPERTY IS TREED FOR PRIVACY. THIS PROPERTY TITLE CONTAINS 2 LOTS SO PERHAPS AN OPPORTUNITY TO BUILD 2 HOMES AND CREATE YOUR FAMILY WATERFRONT DREAM COMPOUND. THERE IS SAND PRESENT DOWN BY THE WATER. THERE ARE OTHER ATTACHED LOTS FOR SALE AS WELL. PLEASE CHECK THE PHOTOS FOR THE LOT SIZES THAT ARE AVAILABLE. IMAGINE THE POSSIBILITIES ON THIS GEM. POWER AND GAS AT PROPERTY LINE.

### **Exterior**

Exterior Features Boating, Flat Site, Lake Access Property, Lake View, Private Setting,

Schools, Shopping Nearby, Treed Lot, Waterfront Property