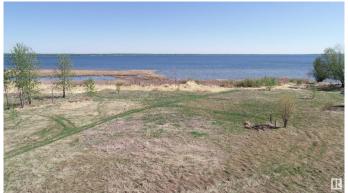

#### \$515,000

0 Bedroom, 0.00 Bathroom, Rural on 2.98 Acres

None, Rural Lac Ste. Anne County, AB

NOT OFTEN DOES A PROPERTY LIKE THIS COME ALONG!! 40 MINUTES WEST OF EDMONTON ON THE SOUTH SHORE OF LAC STE ANNE IS WHERE YOU WILL FIND THIS 2.98 ACRE WATERFRONT PROPERTY WITH RIPARIAN RIGHTS. YOU GET 600 FEET OF SHORELINE TO ENJOY ALL ON YOUR OWN AND THE PROPERTY IS TREED FOR PRIVACY. THIS PROPERTY TITLE CONTAINS 2 LOTS SO PERHAPS AN OPPORTUNITY TO BUILD 2 HOMES AND CREATE YOUR FAMILY WATERFRONT DREAM COMPOUND. THERE IS SAND PRESENT DOWN BY THE WATER. THERE ARE OTHER ATTACHED LOTS FOR SALE AS WELL. PLEASE CHECK THE PHOTOS FOR THE LOT SIZES THAT ARE AVAILABLE. IMAGINE THE POSSIBILITIES ON THIS GEM. POWER AND GAS AT PROPERTY LINE.

### **Exterior**

Exterior Features Boating, Flat Site, Lake Access Property, Lake View, Private Setting,

Schools, Shopping Nearby, Treed Lot, Waterfront Property