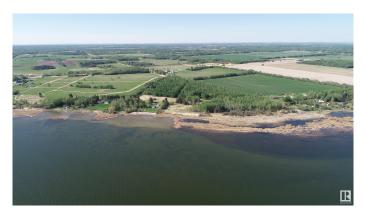

### \$540,000

0 Bedroom, 0.00 Bathroom, Rural on 15.50 Acres

None, Rural Lac Ste. Anne County, AB

NOT OFTEN DOES A PROPERTY LIKE THIS COME ALONG!! 40 MINUTES WEST OF EDMONTON ON THE SOUTH SHORE OF LAC STE ANNE IS WHERE YOU WILL FIND THIS 15.5 ACRE WATERFRONT PROPERTY WITH RIPARIAN RIGHTS, YOU GET 625 FEET OF SHORELINE TO ENJOY ALL ON YOUR OWN AND THE PROPERTY IS TREED FOR PRIVACY. BUILD YOUR WATERFRONT DREAM COMPOUND OR PERHAPS THE COUNTY MAY ALLOW OTHER TYPES OF PERSONAL OR BUSINESS OPPORTUNITIES. THERE ARE OTHER ATTACHED LOTS FOR SALE AS WELL. PLEASE CHECK THE PHOTOS FOR THE LOT SIZES THAT ARE AVAILABLE. IMAGINE THE POSSIBILITIES ON THIS GEM. POWER AND GAS AT PROPERTY LINE.

#### **Exterior**

Exterior Features Boating, Flat Site, Lake Access Property, Lake View, Private Setting,

Schools, Shopping Nearby, Treed Lot, Waterfront Property