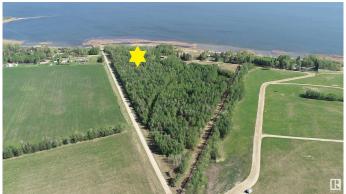

### \$540,000

0 Bedroom, 0.00 Bathroom, Rural on 15.50 Acres

None, Rural Lac Ste. Anne County, AB

NOT OFTEN DOES A PROPERTY LIKE THIS COME ALONG!! 40 MINUTES WEST OF EDMONTON ON THE SOUTH SHORE OF LAC STE ANNE IS WHERE YOU WILL FIND THIS 15.5 ACRE WATERFRONT PROPERTY WITH RIPARIAN RIGHTS, YOU GET 625 FEET OF SHORELINE TO ENJOY ALL ON YOUR OWN AND THE PROPERTY IS TREED FOR PRIVACY. BUILD YOUR WATERFRONT DREAM COMPOUND OR PERHAPS THE COUNTY MAY ALLOW OTHER TYPES OF PERSONAL OR BUSINESS OPPORTUNITIES. THERE ARE OTHER ATTACHED LOTS FOR SALE AS WELL. PLEASE CHECK THE PHOTOS FOR THE LOT SIZES THAT ARE AVAILABLE. IMAGINE THE POSSIBILITIES ON THIS GEM. POWER AND GAS AT PROPERTY LINE.

#### **Exterior**

Exterior Features Boating, Flat Site, Lake Access Property, Lake View, Private Setting,

Schools, Shopping Nearby, Treed Lot, Waterfront Property