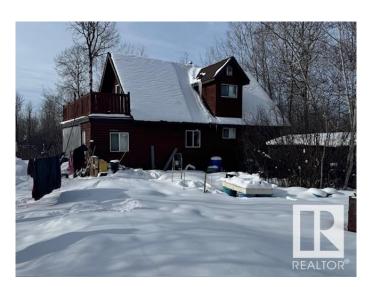

# \$225,000

3 Bedroom, 1.50 Bathroom, 1,000 sqft Rural on 1.00 Acres

Lakeview Place, Rural Lac Ste. Anne County, AB

2 BEDROOM + LOFT BEDROOM, CHALET STYLE, 1 FULL BATH, 1 HALF BATH WITH JACUZZI TUB IN LOFT. CEDAR EXTERIOR. SET HIGH ON NICELY MANICURED 1 ACRE LOT. QUIET SETTING ONLY BLOCKS TO LAKE! NEWER DOUBLE DETACHED GARAGE.

Built in 1991

## **Exterior**

Exterior Wood

Exterior Features See Remarks

Construction Wood

Foundation Concrete Perimeter