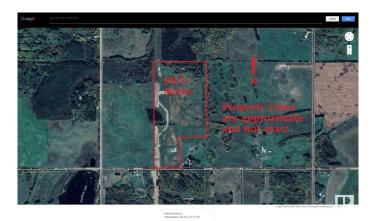

#### \$269,000

0 Bedroom, 0.00 Bathroom, Rural on 68.98 Acres

None, Rural Barrhead County, AB

This 69.5 acre parcel is currently cultivated and will be ready to plant this years crop. Property has a dugout and for the horse enthusiast, an open air riding arena with a sand base. Great parcel for grain, or livestock. Only 15 minutes North of Onoway.

## **Community Information**

| Address     | Twsp 570 Rge Rd 13    |
|-------------|-----------------------|
| Area        | Rural Barrhead County |
| Subdivision | None                  |
| City        | Rural Barrhead County |
| County      | ALBERTA               |
| Province    | AB                    |
| Postal Code | T0E 1V0               |