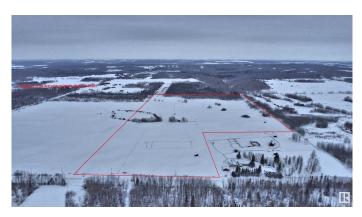

#### \$269,000

0 Bedroom, 0.00 Bathroom, Rural on 68.98 Acres

None, Rural Barrhead County, AB

This 69.5 acre parcel is currently cultivated and will be ready to plant this years crop. Property has a dugout and for the horse enthusiast, an open air riding arena with a sand base. Great parcel for grain, or livestock. Only 15 minutes North of Onoway.

## Exterior

Exterior Features Fenced, Private Setting, Rolling Land