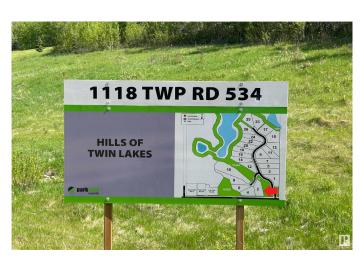

# **Community Information**

Address 2 1118 Twp Rd 534

Area Rural Parkland County

Subdivision Hills Of Twin Lakes

City Rural Parkland County

County ALBERTA

Province AB

Postal Code T7Y 0B6

### \$209,000

0 Bedroom, 0.00 Bathroom, Rural on 2.40 Acres

Hills Of Twin Lakes, Rural Parkland County, AB

Come see this beautiful Hills of Twin Lakes lot measuring 2.40 acres for yourself! This is your chance to build your dream home and experience the joy of country living just a mere 10 minutes away from Stony Plain. The lot offers endless possibilities to design and create a perfect oasis. Imagine waking up to picturesque views, surrounded by nature's serenity while still being conveniently close to the amenities of Stony Plain. Don't miss out on this incredible opportunity to turn your dream into a reality. Act fast and secure your piece of paradise today!