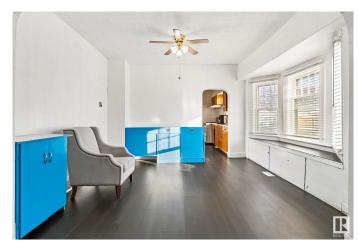

#### \$239,000

4 Bedroom, 2.00 Bathroom, 901 sqft Single Family on 0.00 Acres

Parkdale (Edmonton), Edmonton, AB

INVESTOR ALERT!! This CORNER LOT is perfect for any investor! Zoned for RA7, this lot has many different investment opportunities! The home itself has newer vinyl flooring, roof, bathroom and sewer pipe/plumbing stack. Upstairs you will find a spacious living room and dining room, kitchen, 3 beds and 1 full 3 pc bath which has been recently updated. In the basement you will find the laundry room, 3 pc bath, 1 bed room and a flex room. The house is situated on a large lot (368.924 m2) with tons of street parking, large backyard, covered deck and storage shed. Don't miss out on this opportunity to call this place home or your next investment opportunity!

## Interior

| Appliances   | Dryer, Fan-Ceiling, Hood Fan, Refrigerator, Stove-Electric, Washer, |
|--------------|---------------------------------------------------------------------|
|              | Window Coverings                                                    |
| Heating      | Forced Air-1, Natural Gas                                           |
| Stories      | 2                                                                   |
| Has Basement | Yes                                                                 |
| Basement     | Full, Finished                                                      |