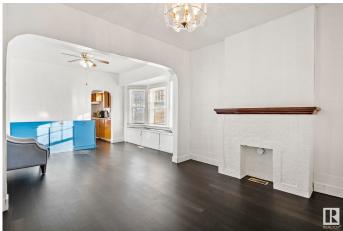

#### \$239,000

4 Bedroom, 2.00 Bathroom, 901 sqft Single Family on 0.00 Acres

Parkdale (Edmonton), Edmonton, AB

INVESTOR ALERT!! This CORNER LOT is perfect for any investor! Zoned for RA7, this lot has many different investment opportunities! The home itself has newer vinyl flooring, roof, bathroom and sewer pipe/plumbing stack. Upstairs you will find a spacious living room and dining room, kitchen, 3 beds and 1 full 3 pc bath which has been recently updated. In the basement you will find the laundry room, 3 pc bath, 1 bed room and a flex room. The house is situated on a large lot (368.924 m2) with tons of street parking, large backyard, covered deck and storage shed. Don't miss out on this opportunity to call this place home or your next investment opportunity!

## Interior

| Appliances   | Dryer, Fan-Ceiling, Hood Fan, Refrigerator, Stove-Electric, Washer, |
|--------------|---------------------------------------------------------------------|
|              | Window Coverings                                                    |
| Heating      | Forced Air-1, Natural Gas                                           |
| Stories      | 2                                                                   |
| Has Basement | Yes                                                                 |
| Basement     | Full, Finished                                                      |