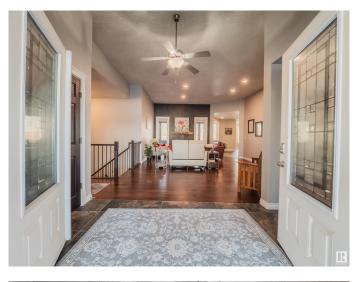

#### \$1,199,000

5 Bedroom, 5.50 Bathroom, 3,147 sqft Rural on 1.11 Acres

Royal Spring Estates, Rural Parkland County, AB

Welcome home to this amazing 1.11-acre property in the community of Royal Spring Estates, just 10 mins from Edmonton and Spruce Grove! Acreage living with city amenities that include municipal water and sewer! This stunning bungalow has 5-bedrooms and 5.5-bathrooms, plus a main-floor den/office that could be converted into another bedroom. Three of the spare bedrooms have their own private ensuites perfect for the family or guests - as well as a beautiful 5-piece primary ensuite! The house is over 3100 square feet on the main floor with an additional 2500 sf to enjoy in the professionally finished basement. The massive attached triple garage measures 30 ft x 46.5 ft and is heated. This incredible home and property is well treed for privacy, and includes an outdoor fire pit area. This home has an abundance of features that sets it apart from the others...all of this plus 3 gas burning fireplaces with custom mantles and a sprinkler system in every room....it really is a must see!!