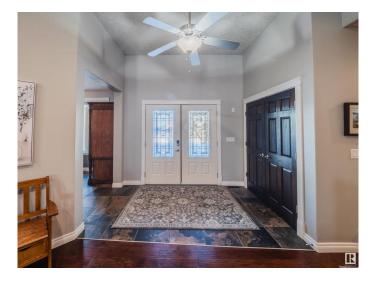

#### \$1,199,000

5 Bedroom, 5.50 Bathroom, 3,147 sqft Rural on 1.11 Acres

Royal Spring Estates, Rural Parkland County, AB

Welcome home to this amazing 1.11-acre property in the community of Royal Spring Estates, just 10 mins from Edmonton and Spruce Grove! Acreage living with city amenities that include municipal water and sewer! This stunning bungalow has 5-bedrooms and 5.5-bathrooms, plus a main-floor den/office that could be converted into another bedroom. Three of the spare bedrooms have their own private ensuites perfect for the family or guests - as well as a beautiful 5-piece primary ensuite! The house is over 3100 square feet on the main floor with an additional 2500 sf to enjoy in the professionally finished basement. The massive attached triple garage measures 30 ft x 46.5 ft and is heated. This incredible home and property is well treed for privacy, and includes an outdoor fire pit area. This home has an abundance of features that sets it apart from the others...all of this plus 3 gas burning fireplaces with custom mantles and a sprinkler system in every room....it really is a must see!!