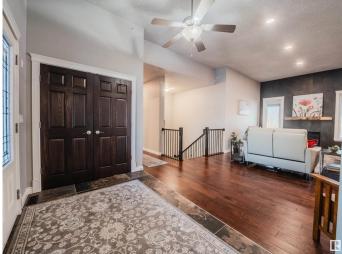

#### \$1,199,000

5 Bedroom, 5.50 Bathroom, 3,147 sqft Rural on 1.11 Acres

Royal Spring Estates, Rural Parkland County, AB

Welcome home to this amazing 1.11-acre property in the community of Royal Spring Estates, just 10 mins from Edmonton and Spruce Grove! Acreage living with city amenities that include municipal water and sewer! This stunning bungalow has 5-bedrooms and 5.5-bathrooms, plus a main-floor den/office that could be converted into another bedroom. Three of the spare bedrooms have their own private ensuites perfect for the family or guests - as well as a beautiful 5-piece primary ensuite! The house is over 3100 square feet on the main floor with an additional 2500 sf to enjoy in the professionally finished basement. The massive attached triple garage measures 30 ft x 46.5 ft and is heated. This incredible home and property is well treed for privacy, and includes an outdoor fire pit area. This home has an abundance of features that sets it apart from the others...all of this plus 3 gas burning fireplaces with custom mantles and a sprinkler system in every room....it really is a must see!!