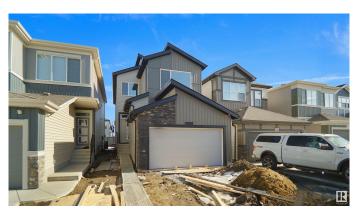

### \$549.800

3 Bedroom, 2.50 Bathroom, 1,868 sqft Single Family on 0.00 Acres

Elsinore, Edmonton, AB

Entertain Elevate has the perfect combination of "wow― factor and function at 1868 sq ftâ€"an elevated kitchen space, a sunken living room with 11' ceilings, and two serving bars to present the perfect menu of delicious food and signature cocktails. Upstairs, a large recreation room lets you bring the fun and games to a new level. Your primary suite includes an impressive ensuite with tiled shower, and space to rest after the party is over. You will also find 2 more bedrooms and laundry room so you won't have to cart your clothes around. This home is now move in ready!

## **Essential Information**

MLS® # E4422120 Price \$549,800

Bedrooms 3

Bathrooms 2.50

Full Baths 2

Half Baths 1

Square Footage 1,868 Acres 0.00

Year Built 2024

#### **Exterior**

Exterior Wood, Stone, Vinyl

Exterior Features Park/Reserve, Playground Nearby, Public Swimming Pool, Public

Transportation, Schools, Shopping Nearby, See Remarks

Roof Asphalt Shingles
Construction Wood, Stone, Vinyl